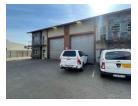

## 378m2 industrial Warehouse Available To Let in Commercia, Midrand

This 378m² industrial property in Commercia, Midrand, offers a well-designed space that caters to a variety of light industrial, warehousing, or distribution needs. The warehouse features good internal height, allowing for efficient vertical storage and operational flexibility. Natural lighting enhances the work environment, while two roller shutter doors provide convenient access for deliveries and dispatch. A mezzanine floor adds valuable additional space that can be used for storage or light operations, increasing the unit's overall efficiency.

The property also includes a functional office component, ideal for administrative work, along with well-maintained ablution facilities for staff convenience. Powered by a reliable three-phase electrical supply, this unit can support a range of industrial