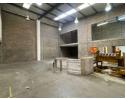

## 378m2 industrial Warehouse Available To Let in Commercia, Midrand

This 378m² industrial property in Commercia, Midrand, offers a well-designed space that caters to a variety of light industrial, warehousing, or distribution needs. The warehouse features good internal height, allowing for efficient vertical storage and operational flexibility. Natural lighting enhances the work environment, while two roller shutter doors provide convenient access for deliveries and dispatch. A mezzanine floor adds valuable additional space that can be used for storage or light operations, increasing the unit's overall efficiency.

The property also includes a functional office component, ideal for administrative work, along with well-maintained ablution facilities for staff convenience. Powered by a reliable three-phase electrical supply, this unit can support a range of industrial