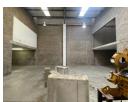

## 378m2 industrial Warehouse Available To Let in Commercia, Midrand

This 378m² industrial property in Commercia, Midrand, offers a well-designed space that caters to a variety of light industrial, warehousing, or distribution needs. The warehouse features good internal height, allowing for efficient vertical storage and operational flexibility. Natural lighting enhances the work environment, while two roller shutter doors provide convenient access for deliveries and dispatch. A mezzanine floor adds valuable additional space that can be used for storage or light operations, increasing the unit's overall efficiency.

The property also includes a functional office component, ideal for administrative work, along with well-maintained ablution facilities for staff convenience. Powered by a reliable three-phase electrical supply, this unit can support a range of industrial