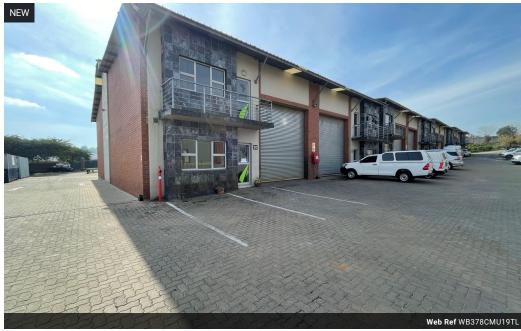

## 378m2 industrial Warehouse Available To Let in Commercia, Midrand

This 378m² industrial property in Commercia, Midrand, offers a well-designed space that caters to a variety of light industrial, warehousing, or distribution needs. The warehouse features good internal height, allowing for efficient vertical storage and operational flexibility. Natural lighting enhances the work environment, while two roller shutter doors provide convenient access for deliveries and dispatch. A mezzanine floor adds valuable additional space that can be used for storage or light operations, increasing the unit's overall efficiency.

The property also includes a functional office component, ideal for administrative work, along with well-maintained ablution facilities for staff convenience. Powered by a reliable three-phase electrical supply, this unit can support a range of industrial