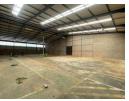

## 1 602m2 Industrial Warehouse Available TO LET in Commercia, Midrand

This 1,602m² industrial warehouse in Commercia, Midrand, offers a spacious and versatile facility suitable for a variety of industrial and commercial operations. The warehouse boasts excellent internal height and natural lighting, providing an efficient and comfortable working environment. Two large roller shutter doors ensure smooth flow of goods and easy truck access for loading and offloading. A mezzanine level adds valuable additional space for storage or light operational use, enhancing the overall functionality of the facility. The property is equipped with three-phase power, making it ideal for businesses requiring a robust and consistent power supply.

The unit includes a neat office component, allowing for a professional setup to handle administrative tasks, along with well-

## **Features**

**Zoning** Industrial

| Interior           |                     | Exterior          |     | Sizes      |                     |
|--------------------|---------------------|-------------------|-----|------------|---------------------|
| Floor Loading Cap. | 1 Tn/m <sup>2</sup> | Security          | Yes | Floor Size | 1,602m <sup>2</sup> |
| Power 3 Phase      | Yes                 | Open Parking Bays | 8   | Land Size  | 6,000m <sup>2</sup> |
| Power Amps         | 80                  |                   |     |            |                     |