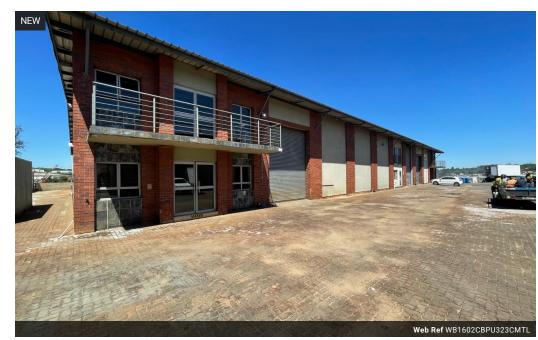

## 1 602m2 Industrial Warehouse Available TO LET in Commercia, Midrand

This 1,602m² industrial warehouse in Commercia, Midrand, offers a spacious and versatile facility suitable for a variety of industrial and commercial operations. The warehouse boasts excellent internal height and natural lighting, providing an efficient and comfortable working environment. Two large roller shutter doors ensure smooth flow of goods and easy truck access for loading and offloading. A mezzanine level adds valuable additional space for storage or light operational use, enhancing the overall functionality of the facility. The property is equipped with three-phase power, making it ideal for businesses requiring a robust and consistent power supply.

The unit includes a neat office component, allowing for a professional setup to handle administrative tasks, along with well-