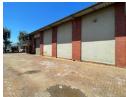

## 1 602m2 Industrial Warehouse Available TO LET in Commercia, Midrand

This 1,602m² industrial warehouse in Commercia, Midrand, offers a spacious and versatile facility suitable for a variety of industrial and commercial operations. The warehouse boasts excellent internal height and natural lighting, providing an efficient and comfortable working environment. Two large roller shutter doors ensure smooth flow of goods and easy truck access for loading and offloading. A mezzanine level adds valuable additional space for storage or light operational use, enhancing the overall functionality of the facility. The property is equipped with three-phase power, making it ideal for businesses requiring a robust and consistent power supply.