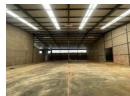

## 1 602m2 Industrial Warehouse Available TO LET in Commercia, Midrand

This 1,602m² industrial warehouse in Commercia, Midrand, offers a spacious and versatile facility suitable for a variety of industrial and commercial operations. The warehouse boasts excellent internal height and natural lighting, providing an efficient and comfortable working environment. Two large roller shutter doors ensure smooth flow of goods and easy truck access for loading and offloading. A mezzanine level adds valuable additional space for storage or light operational use, enhancing the overall functionality of the facility. The property is equipped with three-phase power, making it ideal for businesses requiring a robust and consistent power supply.

The unit includes a neat office component, allowing for a professional setup to handle administrative tasks, along with well-

## **Features**

**Zoning** Industrial

| Interior           |                     | Exterior          |     | Sizes      |                     |
|--------------------|---------------------|-------------------|-----|------------|---------------------|
| Floor Loading Cap. | 1 Tn/m <sup>2</sup> | Security          | Yes | Floor Size | 1,602m <sup>2</sup> |
| Power 3 Phase      | Yes                 | Open Parking Bays | 8   | Land Size  | 6,000m <sup>2</sup> |
| Power Amps         | 80                  |                   |     |            |                     |