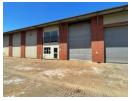

## 1 602m2 Industrial Warehouse Available TO LET in Commercia, Midrand

This 1,602m² industrial warehouse in Commercia, Midrand, offers a spacious and versatile facility suitable for a variety of industrial and commercial operations. The warehouse boasts excellent internal height and natural lighting, providing an efficient and comfortable working environment. Two large roller shutter doors ensure smooth flow of goods and easy truck access for loading and offloading. A mezzanine level adds valuable additional space for storage or light operational use, enhancing the overall functionality of the facility. The property is equipped with three-phase power, making it ideal for businesses requiring a robust and consistent power supply.