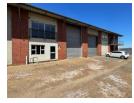

## 386m2 Industrial Warehouse Available To Let in Commercia, Midrand

This 386m² industrial warehouse in Commercia, Midrand, offers a functional and efficient layout ideal for light industrial operations, warehousing, or distribution. The warehouse boasts good internal height, providing ample vertical space for storage or racking, and is enhanced by excellent natural lighting, creating a bright and productive work environment. Equipped with a three-phase power supply, the unit can accommodate a variety of machinery and operational needs. It also includes a neatly designed office component, offering space for administrative functions, along with well-maintained ablution facilities for staff.