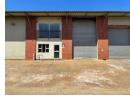

## 386m2 Industrial Warehouse Available To Let in Commercia, Midrand

This 386m² industrial warehouse in Commercia, Midrand, offers a functional and efficient layout ideal for light industrial operations, warehousing, or distribution. The warehouse boasts good internal height, providing ample vertical space for storage or racking, and is enhanced by excellent natural lighting, creating a bright and productive work environment. Equipped with a three-phase power supply, the unit can accommodate a variety of machinery and operational needs. It also includes a neatly designed office component, offering space for administrative functions, along with well-maintained ablution facilities for staff.