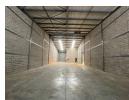

## 386m2 Industrial Warehouse Available To Let in Commercia, Midrand

This 386m² industrial warehouse in Commercia, Midrand, offers a functional and efficient layout ideal for light industrial operations, warehousing, or distribution. The warehouse boasts good internal height, providing ample vertical space for storage or racking, and is enhanced by excellent natural lighting, creating a bright and productive work environment. Equipped with a three-phase power supply, the unit can accommodate a variety of machinery and operational needs. It also includes a neatly designed office component, offering space for administrative functions, along with well-maintained ablution facilities for staff.

 $Located \ in \ a \ secure, \ access-controlled \ boomed \ area, this \ property \ ensures \ a \ safe \ and \ well-managed \ environment \ for \ tenants. \ The \ access \ access \ access \ and \ access \ acces$ 

## **Features**

Zoning Industrial

 Interior
 Exterior
 Sizes

 Floor Loading Cap.
 1 Tn/m²
 Security
 Yes
 Floor Size
 386m²

 Power 3 Phase
 Yes
 Open Parking Bays
 4
 Land Size
 6,000m²

 Power Amps
 80