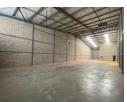

## 386m2 Industrial Warehouse Available To Let in Commercia, Midrand

This 386m² industrial warehouse in Commercia, Midrand, offers a functional and efficient layout ideal for light industrial operations, warehousing, or distribution. The warehouse boasts good internal height, providing ample vertical space for storage or racking, and is enhanced by excellent natural lighting, creating a bright and productive work environment. Equipped with a three-phase power supply, the unit can accommodate a variety of machinery and operational needs. It also includes a neatly designed office component, offering space for administrative functions, along with well-maintained ablution facilities for staff.