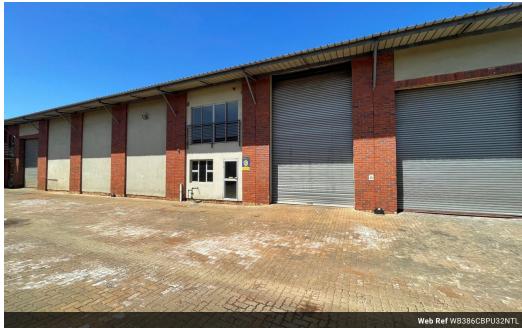

## 386m2 Industrial Warehouse Available To Let in Commercia, Midrand

This 386m² industrial warehouse in Commercia, Midrand, offers a functional and efficient layout ideal for light industrial operations, warehousing, or distribution. The warehouse boasts good internal height, providing ample vertical space for storage or racking, and is enhanced by excellent natural lighting, creating a bright and productive work environment. Equipped with a three-phase power supply, the unit can accommodate a variety of machinery and operational needs. It also includes a neatly designed office component, offering space for administrative functions, along with well-maintained ablution facilities for staff.

 $Located \ in \ a \ secure, \ access-controlled \ boomed \ area, this \ property \ ensures \ a \ safe \ and \ well-managed \ environment \ for \ tenants. \ The \ access \ access \ access \ and \ access \ acces$ 