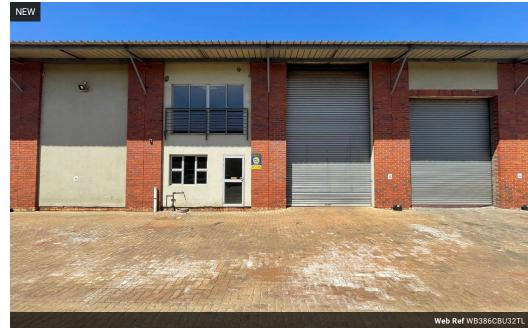

## 386m2 Industrial Unit Available To Let in Commercia, Midrand

This 386m² industrial unit in Commercia, Midrand, offers a versatile space ideal for businesses involved in light manufacturing, warehousing, or distribution. The unit includes a spacious warehouse area with good height, allowing for vertical storage or racking, as well as neat office space for administrative operations. Large roller shutter access ensures ease of loading and offloading, while natural lighting enhances the overall working environment. The unit is also equipped with ablutions for staff convenience and has three-phase power to accommodate industrial equipment.

Located in the established industrial hub of Commercia, the unit forms part of a secure park with controlled access, providing