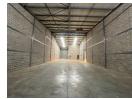

## 386m2 Industrial Unit Available To Let in Commercia, Midrand

This 386m² industrial unit in Commercia, Midrand, offers a versatile space ideal for businesses involved in light manufacturing, warehousing, or distribution. The unit includes a spacious warehouse area with good height, allowing for vertical storage or racking, as well as neat office space for administrative operations. Large roller shutter access ensures ease of loading and offloading, while natural lighting enhances the overall working environment. The unit is also equipped with ablutions for staff convenience and has three-phase power to accommodate industrial equipment.