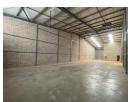

## 386m2 Industrial Unit Available To Let in Commercia, Midrand

This 386m² industrial unit in Commercia, Midrand, offers a versatile space ideal for businesses involved in light manufacturing, warehousing, or distribution. The unit includes a spacious warehouse area with good height, allowing for vertical storage or racking, as well as neat office space for administrative operations. Large roller shutter access ensures ease of loading and offloading, while natural lighting enhances the overall working environment. The unit is also equipped with ablutions for staff convenience and has three-phase power to accommodate industrial equipment.