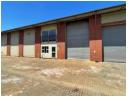

## 1 602m2 Industrial Property Available To Let in Commercia, Midrand

This 1,602m² industrial property in Commercia, Midrand, is a well-designed facility that offers both functionality and flexibility for a range of industrial uses. The spacious warehouse boasts good lighting and generous height, creating an efficient and well-ventilated working environment. Two roller shutter doors provide excellent access for receiving and dispatch, while the inclusion of three-phase power makes the property ideal for businesses requiring consistent and robust electrical supply for machinery or production lines.