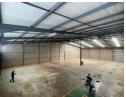

## 1 602m2 Industrial Property Available To Let in Commercia, Midrand

This 1,602m² industrial property in Commercia, Midrand, is a well-designed facility that offers both functionality and flexibility for a range of industrial uses. The spacious warehouse boasts good lighting and generous height, creating an efficient and well-ventilated working environment. Two roller shutter doors provide excellent access for receiving and dispatch, while the inclusion of three-phase power makes the property ideal for businesses requiring consistent and robust electrical supply for machinery or production lines.

In addition to the warehouse, the property features a neat office component suited for administrative or managerial functions. A mezzanine level adds valuable additional space that can be used for storage or as an extension of the office or operational areas.