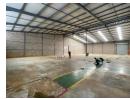

## 1 602m2 Industrial Property Available To Let in Commercia, Midrand

This 1,602m² industrial property in Commercia, Midrand, is a well-designed facility that offers both functionality and flexibility for a range of industrial uses. The spacious warehouse boasts good lighting and generous height, creating an efficient and well-ventilated working environment. Two roller shutter doors provide excellent access for receiving and dispatch, while the inclusion of three-phase power makes the property ideal for businesses requiring consistent and robust electrical supply for machinery or production lines.

In addition to the warehouse, the property features a neat office component suited for administrative or managerial functions. A mezzanine level adds valuable additional space that can be used for storage or as an extension of the office or operational areas.