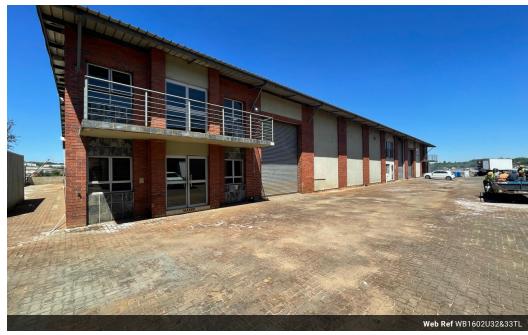

## 1 602m2 Industrial Property Available To Let in Commercia, Midrand

This 1,602m² industrial property in Commercia, Midrand, is a well-designed facility that offers both functionality and flexibility for a range of industrial uses. The spacious warehouse boasts good lighting and generous height, creating an efficient and well-ventilated working environment. Two roller shutter doors provide excellent access for receiving and dispatch, while the inclusion of three-phase power makes the property ideal for businesses requiring consistent and robust electrical supply for machinery or production lines.

In addition to the warehouse, the property features a neat office component suited for administrative or managerial functions. A mezzanine level adds valuable additional space that can be used for storage or as an extension of the office or operational areas.