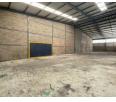

## 615m2 Industrial Unit Available To Let in Commercia, Midrand

This 615m<sup>2</sup> industrial unit in Commercia, Midrand, is an excellent opportunity for businesses seeking a well-equipped space in a prime location. The property features a spacious warehouse with impressive height, allowing for efficient storage and operational flexibility. A large roller shutter door provides easy access for deliveries and dispatch, while the unit is powered by a reliable three-phase electrical supply, making it suitable for manufacturing, distribution, or storage operations. Additionally, the warehouse includes a mezzanine floor, offering extra workspace or storage without compromising the main floor area.