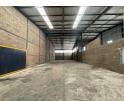

## 615m2 Industrial Unit Available To Let in Commercia, Midrand

This 615m<sup>2</sup> industrial unit in Commercia, Midrand, is an excellent opportunity for businesses seeking a well-equipped space in a prime location. The property features a spacious warehouse with impressive height, allowing for efficient storage and operational flexibility. A large roller shutter door provides easy access for deliveries and dispatch, while the unit is powered by a reliable three-phase electrical supply, making it suitable for manufacturing, distribution, or storage operations. Additionally, the warehouse includes a mezzanine floor, offering extra workspace or storage without compromising the main floor area.