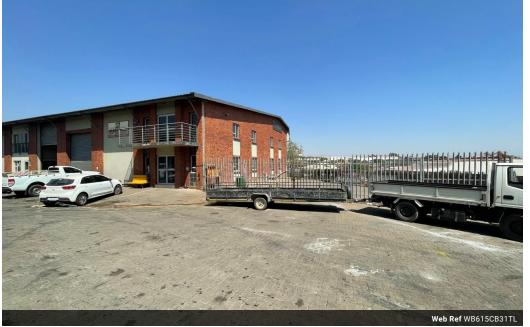

## 615m2 Industrial Unit Available To Let in Commercia, Midrand

This 615m<sup>2</sup> industrial unit in Commercia, Midrand, is an excellent opportunity for businesses seeking a well-equipped space in a prime location. The property features a spacious warehouse with impressive height, allowing for efficient storage and operational flexibility. A large roller shutter door provides easy access for deliveries and dispatch, while the unit is powered by a reliable three-phase electrical supply, making it suitable for manufacturing, distribution, or storage operations. Additionally, the warehouse includes a mezzanine floor, offering extra workspace or storage without compromising the main floor area.

#### Interior

Floor Loading Cap. Power 3 Phase Power Amps **Exterior** Security Open Parking Bays Sizes Floor Size Land Size

615m² 5,000m²

#### Extras

Guard Guard House Boomed Area Office Warehouse

1 Tn/m<sup>2</sup>

Yes

80