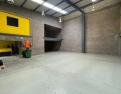

## 378m2 Industrial Unit Available To Let in Commercia, Midrand

This 378m<sup>2</sup> industrial unit in Commercia, Midrand, offers a well-balanced combination of office and warehouse space, making it ideal for a variety of businesses. The warehouse features good height, allowing for efficient racking and storage, and is equipped with three-phase power to support high-power machinery. With two roller shutter doors, the unit allows for seamless loading and offloading of goods. Additionally, the mezzanine floor provides extra space for storage or additional office setup, enhancing the unit's versatility.

Situated within a secure business park, this unit benefits from controlled access and a professional industrial environment. The park's security measures ensure the safety of tenants and their assets, while its strategic location offers easy connectivity to major

### Interior

Floor Loading Cap. Power 3 Phase Power Amps **Exterior** Security Open Parking Bays **Sizes** Floor Size Land Size

378m² 8,000m²

Extras

24 Hour Response Boomed Area Guard Guard House Balcony

1 Tn/m<sup>2</sup>