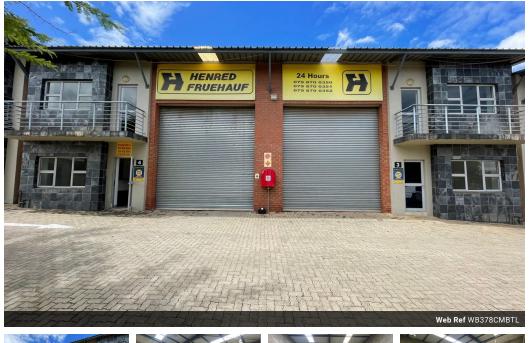

## 378m2 Industrial Unit Available To Let in Commercia, Midrand

This 378m<sup>2</sup> industrial unit in Commercia, Midrand, offers a well-balanced combination of office and warehouse space, making it ideal for a variety of businesses. The warehouse features good height, allowing for efficient racking and storage, and is equipped with three-phase power to support high-power machinery. With two roller shutter doors, the unit allows for seamless loading and offloading of goods. Additionally, the mezzanine floor provides extra space for storage or additional office setup, enhancing the unit's versatility.

Situated within a secure business park, this unit benefits from controlled access and a professional industrial environment. The park's security measures ensure the safety of tenants and their assets, while its strategic location offers easy connectivity to major