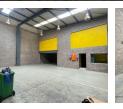

## 378m2 Industrial Unit Available To Let in Commercia, Midrand

This 378m<sup>2</sup> industrial unit in Commercia, Midrand, offers a well-balanced combination of office and warehouse space, making it ideal for a variety of businesses. The warehouse features good height, allowing for efficient racking and storage, and is equipped with three-phase power to support high-power machinery. With two roller shutter doors, the unit allows for seamless loading and offloading of goods. Additionally, the mezzanine floor provides extra space for storage or additional office setup, enhancing the unit's versatility.