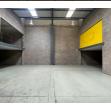

## 378m2 Industrial Unit Available To Let in Commercia, Midrand

This 378m<sup>2</sup> industrial unit in Commercia, Midrand, offers a well-balanced combination of office and warehouse space, making it ideal for a variety of businesses. The warehouse features good height, allowing for efficient racking and storage, and is equipped with three-phase power to support high-power machinery. With two roller shutter doors, the unit allows for seamless loading and offloading of goods. Additionally, the mezzanine floor provides extra space for storage or additional office setup, enhancing the unit's versatility.