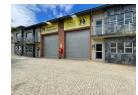

## 378m2 Industrial Unit Available To Let in Commercia, Midrand

This 378m<sup>2</sup> industrial unit in Commercia, Midrand, offers a well-balanced combination of office and warehouse space, making it ideal for a variety of businesses. The warehouse features good height, allowing for efficient racking and storage, and is equipped with three-phase power to support high-power machinery. With two roller shutter doors, the unit allows for seamless loading and offloading of goods. Additionally, the mezzanine floor provides extra space for storage or additional office setup, enhancing the unit's versatility.

Situated within a secure business park, this unit benefits from controlled access and a professional industrial environment. The park's security measures ensure the safety of tenants and their assets, while its strategic location offers easy connectivity to major