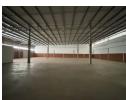

## A Grade Warehouse in Secure 21 Industrial Estate

This 1,315-square-metre industrial unit is now available and offers a clean, adaptable space ideal for various business needs. The property includes a spacious open-plan office area, designed to accommodate both administrative functions and client-facing activities in a professional setting. For added convenience, the unit is equipped with a fully fitted kitchen and four separate toilets, ensuring comfort for staff and visitors throughout the workday.

The warehouse component is designed for operational efficiency, featuring two large roller shutter doors that allow seamless access for super link trucks—making it particularly well-suited for logistics, distribution, or light industrial use. The layout promotes