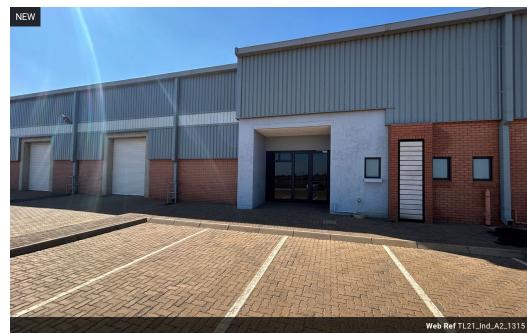

## A Grade Warehouse in Secure 21 Industrial Estate

This 1,315-square-metre industrial unit is now available and offers a clean, adaptable space ideal for various business needs. The property includes a spacious open-plan office area, designed to accommodate both administrative functions and client-facing activities in a professional setting. For added convenience, the unit is equipped with a fully fitted kitchen and four separate toilets, ensuring comfort for staff and visitors throughout the workday.

The warehouse component is designed for operational efficiency, featuring two large roller shutter doors that allow seamless access for super link trucks—making it particularly well-suited for logistics, distribution, or light industrial use. The layout promotes