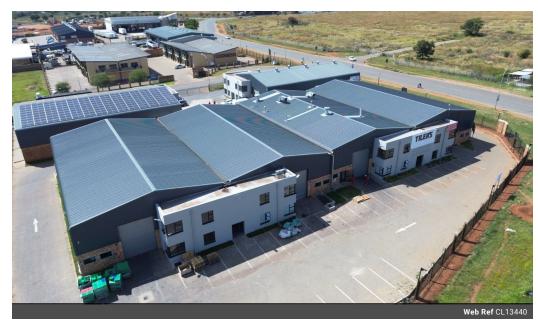

## Specialised 620m<sup>2</sup> Food-Grade Facility - Fully Equipped & Secure

Purpose-built for food processing and cold storage, this 620m² sectional title facility offers a turnkey solution for businesses in the meat, poultry, or perishable goods industry. It features two cold storage rooms, a chiller rail room with capacity for 450 carcasses, and dedicated processing areas. Designed for hygiene and compliance, the facility includes full drainage systems, fat traps, multiple 3-phase power outlets, and separate male and female change rooms and restrooms.

Operational efficiency is enhanced by two 5-meter roller shutter doors, designated dry storage areas, and robust security infrastructure including 24-hour surveillance, CCTV, electric fencing, and motion-sensor beams. The office component includes

Yes 10 **Sizes** Floor Size Land Size

620m<sup>2</sup> 10,000m<sup>2</sup>