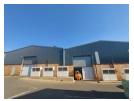

## Specialised 620m<sup>2</sup> Food-Grade Facility - Fully Equipped & Secure

Purpose-built for food processing and cold storage, this 620m² sectional title facility offers a turnkey solution for businesses in the meat, poultry, or perishable goods industry. It features two cold storage rooms, a chiller rail room with capacity for 450 carcasses, and dedicated processing areas. Designed for hygiene and compliance, the facility includes full drainage systems, fat traps, multiple 3-phase power outlets, and separate male and female change rooms and restrooms.

Operational efficiency is enhanced by two 5-meter roller shutter doors, designated dry storage areas, and robust security infrastructure including 24-hour surveillance, CCTV, electric fencing, and motion-sensor beams. The office component includes