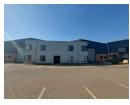

## Specialised 620m<sup>2</sup> Food-Grade Facility - Fully Equipped & Secure

Purpose-built for food processing and cold storage, this 620m² sectional title facility offers a turnkey solution for businesses in the meat, poultry, or perishable goods industry. It features two cold storage rooms, a chiller rail room with capacity for 450 carcasses, and dedicated processing areas. Designed for hygiene and compliance, the facility includes full drainage systems, fat traps, multiple 3-phase power outlets, and separate male and female change rooms and restrooms.

Operational efficiency is enhanced by two 5-meter roller shutter doors, designated dry storage areas, and robust security infrastructure including 24-hour surveillance, CCTV, electric fencing, and motion-sensor beams. The office component includes