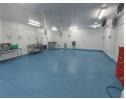

## Specialised 620m<sup>2</sup> Food-Grade Facility - Fully Equipped & Secure

Purpose-built for food processing and cold storage, this 620m² sectional title facility offers a turnkey solution for businesses in the meat, poultry, or perishable goods industry. It features two cold storage rooms, a chiller rail room with capacity for 450 carcasses, and dedicated processing areas. Designed for hygiene and compliance, the facility includes full drainage systems, fat traps, multiple 3-phase power outlets, and separate male and female change rooms and restrooms.