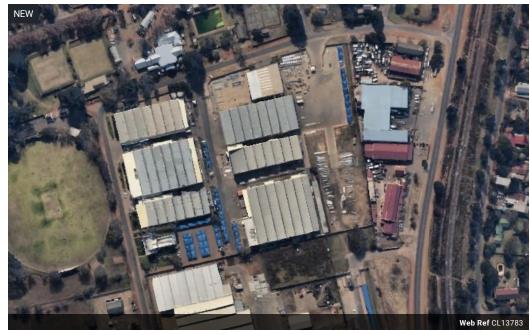

## 4,500m² Warehouse in Clayville – Secure, Spacious & Ready to Perform

Located in a secure, well-maintained industrial park, this 4,500m² warehouse in Clayville is perfect for businesses needing functional and flexible space. With four roller shutter doors, a designated loading zone, and excellent natural light, it's built for smooth logistics and productivity. A large rear yard adds further versatility for parking, storage, or outdoor operations.

## **Features**

Zoning Industrial

| Interior           |                     | Exterior |     | Sizes      |                      |
|--------------------|---------------------|----------|-----|------------|----------------------|
| Floor Loading Cap. | 1 Tn/m <sup>2</sup> | Security | Yes | Floor Size | 4,500m <sup>2</sup>  |
| Power 3 Phase      | Yes                 |          |     | Land Size  | 40,000m <sup>2</sup> |
| Power Amps         | 250                 |          |     |            |                      |