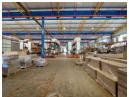

## 4,500m² Warehouse in Clayville – Secure, Spacious & Ready to Perform

Located in a secure, well-maintained industrial park, this 4,500m² warehouse in Clayville is perfect for businesses needing functional and flexible space. With four roller shutter doors, a designated loading zone, and excellent natural light, it's built for smooth logistics and productivity. A large rear yard adds further versatility for parking, storage, or outdoor operations.

The open layout is ideal for warehousing, distribution, or light manufacturing, and reliable three-phase power ensures operational

## **Features**

Zoning Industrial

| Interior           |                     | Exterior |     | Sizes      |                      |
|--------------------|---------------------|----------|-----|------------|----------------------|
| Floor Loading Cap. | 1 Tn/m <sup>2</sup> | Security | Yes | Floor Size | 4,500m <sup>2</sup>  |
| Power 3 Phase      | Yes                 |          |     | Land Size  | 40,000m <sup>2</sup> |
| Power Amps         | 250                 |          |     |            |                      |