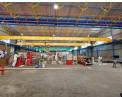

## 4,500m² Warehouse in Clayville – Secure, Spacious & Ready to Perform

Located in a secure, well-maintained industrial park, this 4,500m² warehouse in Clayville is perfect for businesses needing functional and flexible space. With four roller shutter doors, a designated loading zone, and excellent natural light, it's built for smooth logistics and productivity. A large rear yard adds further versatility for parking, storage, or outdoor operations.

The open layout is ideal for warehousing, distribution, or light manufacturing, and reliable three-phase power ensures operational