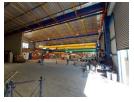

## 4,500m² Warehouse in Clayville – Secure, Spacious & Ready to Perform

Located in a secure, well-maintained industrial park, this 4,500m² warehouse in Clayville is perfect for businesses needing functional and flexible space. With four roller shutter doors, a designated loading zone, and excellent natural light, it's built for smooth logistics and productivity. A large rear yard adds further versatility for parking, storage, or outdoor operations.

The open layout is ideal for warehousing, distribution, or light manufacturing, and reliable three-phase power ensures operational