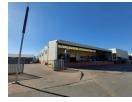

## 4,500m² Warehouse in Clayville – Secure, Spacious & Ready to Perform

Located in a secure, well-maintained industrial park, this 4,500m² warehouse in Clayville is perfect for businesses needing functional and flexible space. With four roller shutter doors, a designated loading zone, and excellent natural light, it's built for smooth logistics and productivity. A large rear yard adds further versatility for parking, storage, or outdoor operations.

The open layout is ideal for warehousing, distribution, or light manufacturing, and reliable three-phase power ensures operational