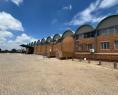

Unlock growth with this strategically located 4,417m<sup>2</sup> industrial property, comprising two freestanding warehouses just off the R21 highway. Perfect for logistics, manufacturing, or large-scale storage, Warehouse 1 offers a 90/10 warehouse-to-office split with multiple 5m roller shutter doors, while Warehouse 2 includes a 70/30 split and two large access points—both designed for seamless operations.