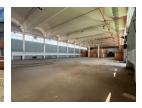

Unlock growth with this strategically located 4,417m<sup>2</sup> industrial property, comprising two freestanding warehouses just off the R21 highway. Perfect for logistics, manufacturing, or large-scale storage, Warehouse 1 offers a 90/10 warehouse-to-office split with multiple 5m roller shutter doors, while Warehouse 2 includes a 70/30 split and two large access points—both designed for seamless operations.

This secure, access-controlled park features 24/7 security, strong three-phase power, and excellent natural lighting throughout. Positioned in one of Gauteng's key logistics zones, this opportunity offers scale, efficiency, and unbeatable connectivity. Schedule