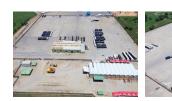

Unlock growth with this strategically located 4,417m<sup>2</sup> industrial property, comprising two freestanding warehouses just off the R21 highway. Perfect for logistics, manufacturing, or large-scale storage, Warehouse 1 offers a 90/10 warehouse-to-office split with multiple 5m roller shutter doors, while Warehouse 2 includes a 70/30 split and two large access points—both designed for seamless operations.

This secure, access-controlled park features 24/7 security, strong three-phase power, and excellent natural lighting throughout. Positioned in one of Gauteng's key logistics zones, this opportunity offers scale, efficiency, and unbeatable connectivity. Schedule

### Exterior

SecurityYesCovered Parking Bays15Open Parking Bays80

Sizes Floor Size Land Size

4,417m<sup>2</sup> 38,470m<sup>2</sup>