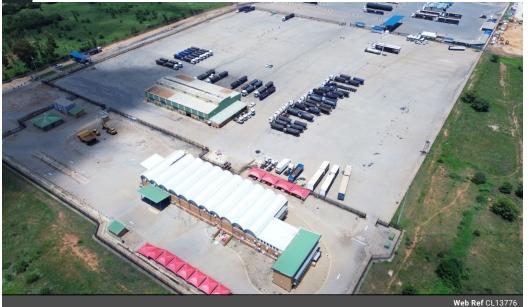

Unlock growth with this strategically located 4,417m<sup>2</sup> industrial property, comprising two freestanding warehouses just off the R21 highway. Perfect for logistics, manufacturing, or large-scale storage, Warehouse 1 offers a 90/10 warehouse-to-office split with multiple 5m roller shutter doors, while Warehouse 2 includes a 70/30 split and two large access points—both designed for seamless operations.

This secure, access-controlled park features 24/7 security, strong three-phase power, and excellent natural lighting throughout. Positioned in one of Gauteng's key logistics zones, this opportunity offers scale, efficiency, and unbeatable connectivity. Schedule

### Exterior

SecurityYesCovered Parking Bays15Open Parking Bays80

Sizes Floor Size Land Size

4,417m<sup>2</sup> 38,470m<sup>2</sup>