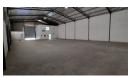

## 610m2 warehouse with offices and NO LOADSHEDDING

Set your business up for success with this strategically positioned 610m² warehouse, ideally located on a busy thoroughfare between Old Pretoria Road and the R21. The property benefits from excellent visibility, full exemption from load shedding, and an 80/20 warehouse-to-office ratio. With abundant natural light and dedicated restrooms for warehouse personnel, it offers an efficient and functional environment for light manufacturing, storage, or distribution operations.

Equipped with 63 amps of 3-phase power and a 5-meter roller shutter door for streamlined loading, the warehouse also features dual access points to conveniently separate truck and staff traffic. The tidy office component extends across two levels,