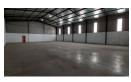

## 610m2 warehouse with offices and NO LOADSHEDDING

Set your business up for success with this strategically positioned 610m² warehouse, ideally located on a busy thoroughfare between Old Pretoria Road and the R21. The property benefits from excellent visibility, full exemption from load shedding, and an 80/20 warehouse-to-office ratio. With abundant natural light and dedicated restrooms for warehouse personnel, it offers an efficient and functional environment for light manufacturing, storage, or distribution operations.

Equipped with 63 amps of 3-phase power and a 5-meter roller shutter door for streamlined loading, the warehouse also features dual access points to conveniently separate truck and staff traffic. The tidy office component extends across two levels,