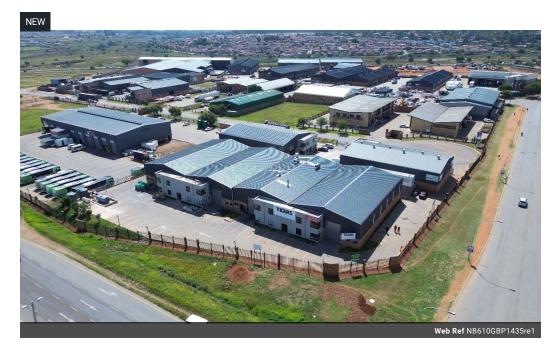

## 610m2 warehouse with offices and NO LOADSHEDDING

Set your business up for success with this strategically positioned 610m² warehouse, ideally located on a busy thoroughfare between Old Pretoria Road and the R21. The property benefits from excellent visibility, full exemption from load shedding, and an 80/20 warehouse-to-office ratio. With abundant natural light and dedicated restrooms for warehouse personnel, it offers an efficient and functional environment for light manufacturing, storage, or distribution operations.

Equipped with 63 amps of 3-phase power and a 5-meter roller shutter door for streamlined loading, the warehouse also features dual access points to conveniently separate truck and staff traffic. The tidy office component extends across two levels,