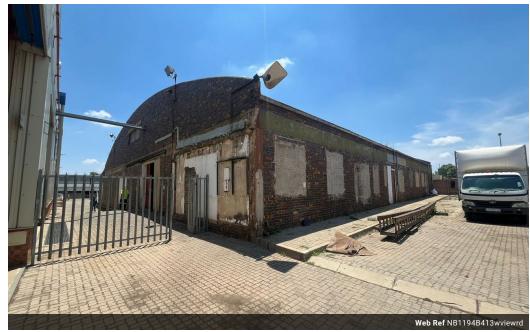

## 1194sqm warehouse with private yard space, NO LOAD SHEDDING

This 1,194sqm warehouse in Clayville offers an excellent opportunity for businesses seeking a well-equipped and versatile industrial space. The property includes approximately 1,500sqm of yard area, ideal for truck maneuvering, storage, or outdoor operations. Sixteen shaded parking bays provide ample space for staff and visitors, while 3-phase power ensures the facility can support heavy machinery and manufacturing processes. The warehouse is designed for operational efficiency, featuring several well-maintained offices, a boardroom for meetings, and fully equipped kitchens to support daily staff needs.

Staff ablutions are conveniently located, making the space practical for a range of industries. The property is set within a secure,