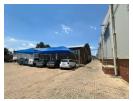

## 1194sqm warehouse with private yard space, NO LOAD SHEDDING

This 1,194sqm warehouse in Clayville offers an excellent opportunity for businesses seeking a well-equipped and versatile industrial space. The property includes approximately 1,500sqm of yard area, ideal for truck maneuvering, storage, or outdoor operations. Sixteen shaded parking bays provide ample space for staff and visitors, while 3-phase power ensures the facility can support heavy machinery and manufacturing processes. The warehouse is designed for operational efficiency, featuring several well-maintained offices, a boardroom for meetings, and fully equipped kitchens to support daily staff needs.