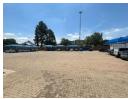

## 1194sqm warehouse with private yard space, NO LOAD SHEDDING

This 1,194sqm warehouse in Clayville offers an excellent opportunity for businesses seeking a well-equipped and versatile industrial space. The property includes approximately 1,500sqm of yard area, ideal for truck maneuvering, storage, or outdoor operations. Sixteen shaded parking bays provide ample space for staff and visitors, while 3-phase power ensures the facility can support heavy machinery and manufacturing processes. The warehouse is designed for operational efficiency, featuring several well-maintained offices, a boardroom for meetings, and fully equipped kitchens to support daily staff needs.