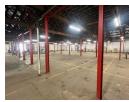

## 1194sqm warehouse with private yard space, NO LOAD SHEDDING

This 1,194sqm warehouse in Clayville offers an excellent opportunity for businesses seeking a well-equipped and versatile industrial space. The property includes approximately 1,500sqm of yard area, ideal for truck maneuvering, storage, or outdoor operations. Sixteen shaded parking bays provide ample space for staff and visitors, while 3-phase power ensures the facility can support heavy machinery and manufacturing processes. The warehouse is designed for operational efficiency, featuring several well-maintained offices, a boardroom for meetings, and fully equipped kitchens to support daily staff needs.

Staff ablutions are conveniently located, making the space practical for a range of industries. The property is set within a secure,