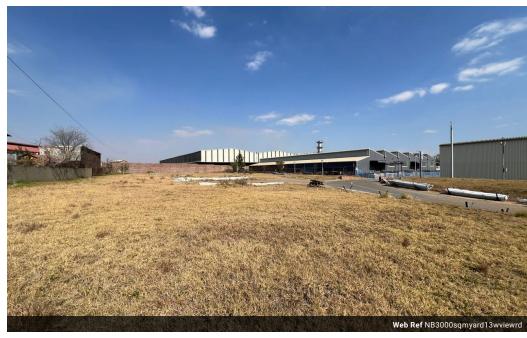

## 3000sqm yard space

This 3,000sqm yard space is located in a safe and secure industrial park in Clayville, making it an excellent option for businesses needing outdoor space for storage, truck parking, container handling, or staging areas. The yard is situated within a fully fenced park that features 24-hour security and controlled access, offering peace of mind and a safe environment for operations, staff, and assets. Its generous size allows for easy truck articulation and movement of large vehicles or equipment, making it ideal for logistics, construction, or transport-related industries.

The yard is level and well-maintained, providing a versatile surface that can support various business activities. Convenient access