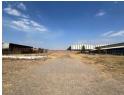

## 3000sqm yard space

This 3,000sqm yard space is located in a safe and secure industrial park in Clayville, making it an excellent option for businesses needing outdoor space for storage, truck parking, container handling, or staging areas. The yard is situated within a fully fenced park that features 24-hour security and controlled access, offering peace of mind and a safe environment for operations, staff, and assets. Its generous size allows for easy truck articulation and movement of large vehicles or equipment, making it ideal for logistics, construction, or transport-related industries.

The yard is level and well-maintained, providing a versatile surface that can support various business activities. Convenient access