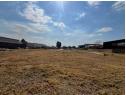

## 3000sqm yard space

This 3,000sqm yard space is located in a safe and secure industrial park in Clayville, making it an excellent option for businesses needing outdoor space for storage, truck parking, container handling, or staging areas. The yard is situated within a fully fenced park that features 24-hour security and controlled access, offering peace of mind and a safe environment for operations, staff, and assets. Its generous size allows for easy truck articulation and movement of large vehicles or equipment, making it ideal for logistics, construction, or transport-related industries.

The yard is level and well-maintained, providing a versatile surface that can support various business activities. Convenient access