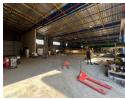

## 1972sqm warehouse with 3000sqm of optional yard

This 1,972sqm warehouse is located in a safe and secure industrial park in Clayville, offering an ideal space for manufacturing, engineering, or heavy-duty storage operations. The facility is equipped with 3-phase power, making it suitable for operating high-powered industrial machinery and equipment. It features gantries designed to accommodate overhead cranes, providing added functionality for lifting and material handling. Small, functional office components are included, offering on-site administrative and operational support without occupying excessive floor space. The layout is practical and efficient, supporting streamlined workflows and flexibility for various industrial applications.