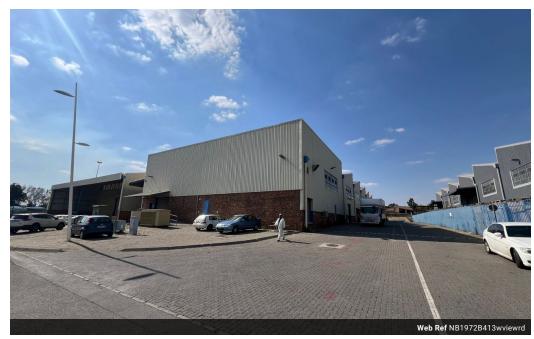

## 1972sqm warehouse with 3000sqm of optional yard

This 1,972sqm warehouse is located in a safe and secure industrial park in Clayville, offering an ideal space for manufacturing, engineering, or heavy-duty storage operations. The facility is equipped with 3-phase power, making it suitable for operating high-powered industrial machinery and equipment. It features gantries designed to accommodate overhead cranes, providing added functionality for lifting and material handling. Small, functional office components are included, offering on-site administrative and operational support without occupying excessive floor space. The layout is practical and efficient, supporting streamlined workflows and flexibility for various industrial applications.

## **Features**

**Zoning** Industrial

 Interior
 Exterior
 Sizes

 Floor Loading Cap.
 1 Tn/m²
 Security
 Yes
 Floor Size
 1,972m²

 Power 3 Phase
 Yes
 Open Parking Bays
 10
 Land Size
 50,000m²