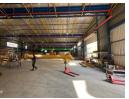

## 1972sqm warehouse with 3000sqm of optional yard

This 1,972sqm warehouse is located in a safe and secure industrial park in Clayville, offering an ideal space for manufacturing, engineering, or heavy-duty storage operations. The facility is equipped with 3-phase power, making it suitable for operating high-powered industrial machinery and equipment. It features gantries designed to accommodate overhead cranes, providing added functionality for lifting and material handling. Small, functional office components are included, offering on-site administrative and operational support without occupying excessive floor space. The layout is practical and efficient, supporting streamlined workflows and flexibility for various industrial applications.