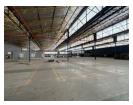

## 7889sqm warehouse with modern offices and yard space

This 7,889sqm warehouse, located in a safe and secure industrial park in Clayville, offers an ideal solution for businesses needing a large, well-equipped facility. The property includes a modern office block that provides a comfortable and professional workspace for administrative operations. A full sprinkler system is installed throughout the warehouse, ensuring fire safety compliance and added protection for goods and staff. With no load shedding, operations can continue seamlessly without interruption, making it highly reliable for companies with time-sensitive processes or continuous production needs.

The warehouse boasts excellent height, allowing for efficient racking, storage, and equipment clearance. Multiple roller shutter

Yes

50