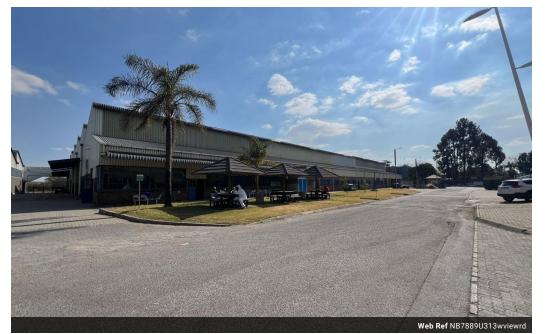

## 7889sqm warehouse with modern offices and yard space

This 7,889sqm warehouse, located in a safe and secure industrial park in Clayville, offers an ideal solution for businesses needing a large, well-equipped facility. The property includes a modern office block that provides a comfortable and professional workspace for administrative operations. A full sprinkler system is installed throughout the warehouse, ensuring fire safety compliance and added protection for goods and staff. With no load shedding, operations can continue seamlessly without interruption, making it highly reliable for companies with time-sensitive processes or continuous production needs.

The warehouse boasts excellent height, allowing for efficient racking, storage, and equipment clearance. Multiple roller shutter

Yes

50