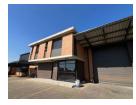

## 555sqm industrial unit available!

This 844sqm industrial unit is located in a secure and well-maintained industrial park in Clayville, offering a practical and efficient layout for a variety of business operations. With an 90/10 warehouse-to-office ratio, the space includes approximately 744sqm of warehouse and 100sqm of modern office space. The warehouse features 150 amps of 3-phase power supplied via a prepaid meter, providing flexibility and control over energy usage. High roller shutter access allows for easy loading and unloading, while the layout supports light industrial, distribution, or storage-based businesses.

## **Features**

Zoning Industrial

Floor Loading Cap. Power 3 Phase Power Amps

1 Tn/m<sup>2</sup>

Yes

150

Exterior Security Covered Parking Bays Sizes

Floor Size Land Size 844m<sup>2</sup> 3,000m<sup>2</sup>