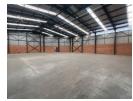

## 555sqm industrial unit available!

This 844sqm industrial unit is located in a secure and well-maintained industrial park in Clayville, offering a practical and efficient layout for a variety of business operations. With an 90/10 warehouse-to-office ratio, the space includes approximately 744sqm of warehouse and 100sqm of modern office space. The warehouse features 150 amps of 3-phase power supplied via a prepaid meter, providing flexibility and control over energy usage. High roller shutter access allows for easy loading and unloading, while the layout supports light industrial, distribution, or storage-based businesses.

The property is situated in a no-load shedding zone, ensuring uninterrupted operations - a significant advantage in today's an extraction of the property of

## **Features**

Zoning Industrial

Floor Loading Cap. Power 3 Phase Power Amps

1 Tn/m<sup>2</sup>

Yes

150

Exterior Security Covered Parking Bays Sizes

Floor Size Land Size 844m<sup>2</sup> 3,000m<sup>2</sup>