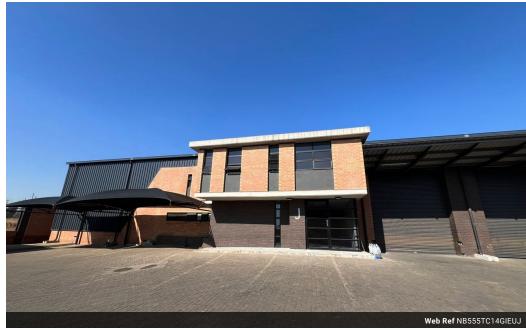

## 555sqm industrial unit available!

This 844sqm industrial unit is located in a secure and well-maintained industrial park in Clayville, offering a practical and efficient layout for a variety of business operations. With an 90/10 warehouse-to-office ratio, the space includes approximately 744sqm of warehouse and 100sqm of modern office space. The warehouse features 150 amps of 3-phase power supplied via a prepaid meter, providing flexibility and control over energy usage. High roller shutter access allows for easy loading and unloading, while the layout supports light industrial, distribution, or storage-based businesses.

## **Features**

Zoning Industrial

Floor Loading Cap. Power 3 Phase Power Amps

1 Tn/m<sup>2</sup>

Yes

150

Exterior Security Covered Parking Bays Sizes

Floor Size Land Size 844m<sup>2</sup> 3,000m<sup>2</sup>