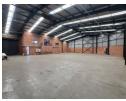

## 555sqm industrial unit available!

This 844sqm industrial unit is located in a secure and well-maintained industrial park in Clayville, offering a practical and efficient layout for a variety of business operations. With an 90/10 warehouse-to-office ratio, the space includes approximately 744sqm of warehouse and 100sqm of modern office space. The warehouse features 150 amps of 3-phase power supplied via a prepaid meter, providing flexibility and control over energy usage. High roller shutter access allows for easy loading and unloading, while the layout supports light industrial, distribution, or storage-based businesses.