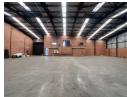

## 555sqm industrial unit available!

This 844sqm industrial unit is located in a secure and well-maintained industrial park in Clayville, offering a practical and efficient layout for a variety of business operations. With an 90/10 warehouse-to-office ratio, the space includes approximately 744sqm of warehouse and 100sqm of modern office space. The warehouse features 150 amps of 3-phase power supplied via a prepaid meter, providing flexibility and control over energy usage. High roller shutter access allows for easy loading and unloading, while the layout supports light industrial, distribution, or storage-based businesses.