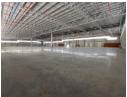

## Brand-New 11,050m<sup>2</sup> Premium Logistics Facility with Prime R21 Access

Position your business at the centre of Gauteng's logistics hub with this newly developed 11,050m² industrial facility, offering direct access to the R21 between Johannesburg and Pretoria. The property features 10,050m² of high-volume warehouse space and 1,000m² of sleek, modern offices—complete with boardrooms, executive suites, kitchens, and ablutions—delivering operational efficiency with a professional edge.

Designed for large-scale logistics or manufacturing, the warehouse includes 12m height to eaves, dock levelers, multiple roller shutter doors, and robust three-phase power. Situated on a 38,000m² stand with 27,000m² of paved yard, it offers seamless truck movement and plenty of space for future expansion. This is your opportunity to secure top-tier industrial space in Gauteng's most