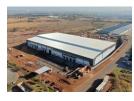

## Brand-New 11,050m<sup>2</sup> Premium Logistics Facility with Prime R21 Access

Position your business at the centre of Gauteng's logistics hub with this newly developed 11,050m² industrial facility, offering direct access to the R21 between Johannesburg and Pretoria. The property features 10,050m² of high-volume warehouse space and 1,000m² of sleek, modern offices—complete with boardrooms, executive suites, kitchens, and ablutions—delivering operational efficiency with a professional edge.

Designed for large-scale logistics or manufacturing, the warehouse includes 12m height to eaves, dock levelers, multiple roller shutter doors, and robust three-phase power. Situated on a 38,000m² stand with 27,000m² of paved yard, it offers seamless truck movement and plenty of space for future expansion. This is your opportunity to secure top-tier industrial space in Gauteng's most