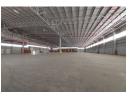

Designed for large-scale logistics or manufacturing, the warehouse includes 12m height to eaves, dock levelers, multiple roller shutter doors, and robust three-phase power. Situated on a 38,000m² stand with 27,000m² of paved yard, it offers seamless truck movement and plenty of space for future expansion. This is your opportunity to secure top-tier industrial space in Gauteng's most