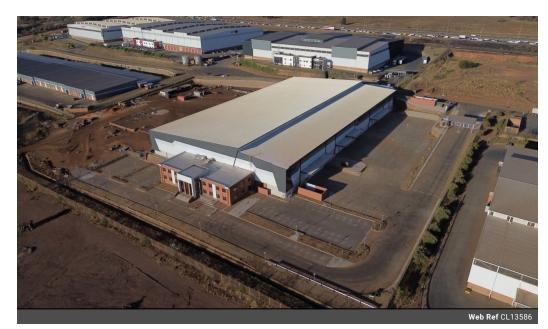

## Brand-New 11,050m<sup>2</sup> Premium Logistics Facility with Prime R21 Access

Position your business at the centre of Gauteng's logistics hub with this newly developed 11,050m² industrial facility, offering direct access to the R21 between Johannesburg and Pretoria. The property features 10,050m² of high-volume warehouse space and 1,000m² of sleek, modern offices—complete with boardrooms, executive suites, kitchens, and ablutions—delivering operational efficiency with a professional edge.

Designed for large-scale logistics or manufacturing, the warehouse includes 12m height to eaves, dock levelers, multiple roller shutter doors, and robust three-phase power. Situated on a 38,000m² stand with 27,000m² of paved yard, it offers seamless truck movement and plenty of space for future expansion. This is your opportunity to secure top-tier industrial space in Gauteng's most