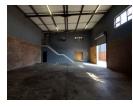

## Corner Unit with Yard in Secure Clayville Industrial Park – 273m² of Versatile Space

Position your business in this 273m² warehouse located in a secure industrial park in Clayville. The unit offers an open-plan warehouse floor with direct access via a single roller shutter door that connects to a well-equipped reception area, including a storeroom, bathroom, and kitchen—ideal for seamless day-to-day operations.