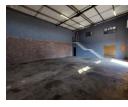

## Corner Unit with Yard in Secure Clayville Industrial Park – 273m² of Versatile Space

Position your business in this 273m² warehouse located in a secure industrial park in Clayville. The unit offers an open-plan warehouse floor with direct access via a single roller shutter door that connects to a well-equipped reception area, including a storeroom, bathroom, and kitchen—ideal for seamless day-to-day operations.