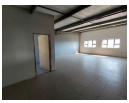

## Corner Unit with Yard in Secure Clayville Industrial Park – 273m² of Versatile Space

Position your business in this 273m² warehouse located in a secure industrial park in Clayville. The unit offers an open-plan warehouse floor with direct access via a single roller shutter door that connects to a well-equipped reception area, including a storeroom, bathroom, and kitchen—ideal for seamless day-to-day operations.

Upstairs, a functional office space features open-plan layout, additional bathrooms, and a second kitchen for staff convenience. As a corner unit, it enjoys the benefit of a private yard, providing extra space for storage or vehicle movement. Secure, practical, and