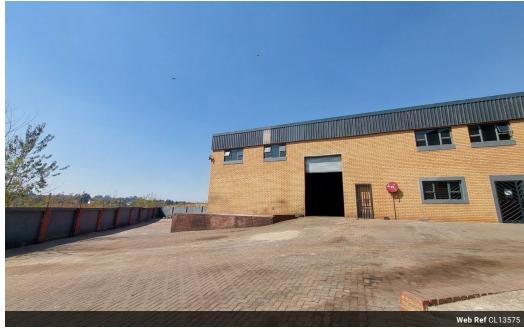

## Corner Unit with Yard in Secure Clayville Industrial Park – 273m² of Versatile Space

Position your business in this 273m² warehouse located in a secure industrial park in Clayville. The unit offers an open-plan warehouse floor with direct access via a single roller shutter door that connects to a well-equipped reception area, including a storeroom, bathroom, and kitchen—ideal for seamless day-to-day operations.

Upstairs, a functional office space features open-plan layout, additional bathrooms, and a second kitchen for staff convenience. As a corner unit, it enjoys the benefit of a private yard, providing extra space for storage or vehicle movement. Secure, practical, and