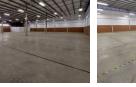

## Prime 1,315m<sup>2</sup> Warehouse in Secure Clayville Industrial Park

Set your business up for success in this immaculate 1,315m<sup>2</sup> warehouse, located in the heart of Clayville's sought-after industrial precinct. Housed within a secure, access-controlled park, the property combines efficient warehouse functionality with well-appointed office space—ideal for manufacturing, storage, or distribution.

A large paved yard allows for easy truck access and ample parking, while the 250 amps of three-phase power ensures strong operational capacity. With great access to key transport routes, this property is a smart choice for businesses ready to grow. Book