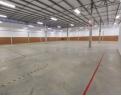

## Prime 1,315m<sup>2</sup> Warehouse in Secure Clayville Industrial Park

Set your business up for success in this immaculate 1,315m<sup>2</sup> warehouse, located in the heart of Clayville's sought-after industrial precinct. Housed within a secure, access-controlled park, the property combines efficient warehouse functionality with well-appointed office space—ideal for manufacturing, storage, or distribution.

A large paved yard allows for easy truck access and ample parking, while the 250 amps of three-phase power ensures strong operational capacity. With great access to key transport routes, this property is a smart choice for businesses ready to grow. Book