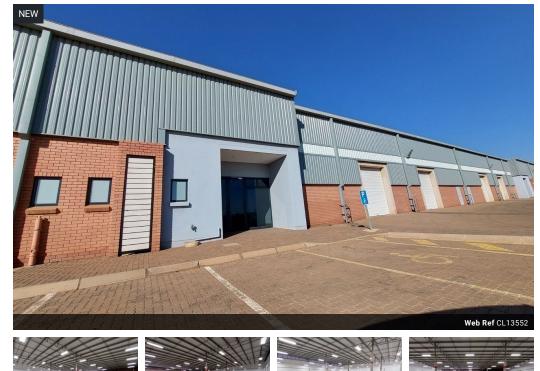

## Prime 1,315m<sup>2</sup> Warehouse in Secure Clayville Industrial Park

Set your business up for success in this immaculate 1,315m<sup>2</sup> warehouse, located in the heart of Clayville's sought-after industrial precinct. Housed within a secure, access-controlled park, the property combines efficient warehouse functionality with well-appointed office space—ideal for manufacturing, storage, or distribution.

A large paved yard allows for easy truck access and ample parking, while the 250 amps of three-phase power ensures strong operational capacity. With great access to key transport routes, this property is a smart choice for businesses ready to grow. Book