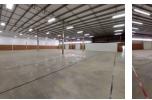

## Prime 1,315m<sup>2</sup> Warehouse in Secure Clayville Industrial Park

Set your business up for success in this immaculate 1,315m<sup>2</sup> warehouse, located in the heart of Clayville's sought-after industrial precinct. Housed within a secure, access-controlled park, the property combines efficient warehouse functionality with well-appointed office space—ideal for manufacturing, storage, or distribution.

A large paved yard allows for easy truck access and ample parking, while the 250 amps of three-phase power ensures strong operational capacity. With great access to key transport routes, this property is a smart choice for businesses ready to grow. Book