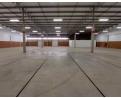

## Prime 1,315m<sup>2</sup> Warehouse in Secure Clayville Industrial Park

Set your business up for success in this immaculate 1,315m<sup>2</sup> warehouse, located in the heart of Clayville's sought-after industrial precinct. Housed within a secure, access-controlled park, the property combines efficient warehouse functionality with well-appointed office space—ideal for manufacturing, storage, or distribution.

A large paved yard allows for easy truck access and ample parking, while the 250 amps of three-phase power ensures strong operational capacity. With great access to key transport routes, this property is a smart choice for businesses ready to grow. Book