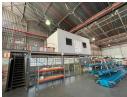

## Boost Your Business in Clayville – 1,846m² Warehouse in Secure Park

Position your operations for success with this well-located 1,846m² warehouse in a secure, professionally managed business park in Clayville. The property features two large roller shutter doors, seamless truck access, and a spacious open-plan layout—making it ideal for warehousing, light manufacturing, or distribution.

Equipped with dependable three-phase power and abundant natural light, the space is designed for efficiency. With minimal office footprint, you have the freedom to maximize your operational area. Located in a high-demand industrial hub with easy access to