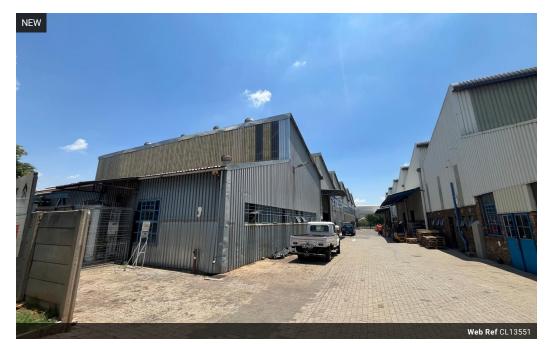

## Boost Your Business in Clayville – 1,846m² Warehouse in Secure Park

Position your operations for success with this well-located 1,846m² warehouse in a secure, professionally managed business park in Clayville. The property features two large roller shutter doors, seamless truck access, and a spacious open-plan layout—making it ideal for warehousing, light manufacturing, or distribution.

Equipped with dependable three-phase power and abundant natural light, the space is designed for efficiency. With minimal office footprint, you have the freedom to maximize your operational area. Located in a high-demand industrial hub with easy access to