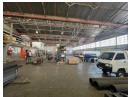

## Boost Your Business in Clayville – 1,846m² Warehouse in Secure Park

Position your operations for success with this well-located 1,846m² warehouse in a secure, professionally managed business park in Clayville. The property features two large roller shutter doors, seamless truck access, and a spacious open-plan layout—making it ideal for warehousing, light manufacturing, or distribution.

Equipped with dependable three-phase power and abundant natural light, the space is designed for efficiency. With minimal office footprint, you have the freedom to maximize your operational area. Located in a high-demand industrial hub with easy access to