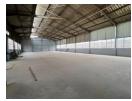

## 940sqm warehouse in Clayville NO LOADSHEDDING

This 940m² warehouse offers a spacious open-plan layout with ample natural light and robust 3-phase power, ideal for efficient operations. A 5-meter roller door ensures smooth logistics and easy vehicle access, while on-site staff bathrooms add convenience. The property includes a secure, private yard with controlled access, providing extra space for deliveries, storage, or parking, all within a safe and functional setting.