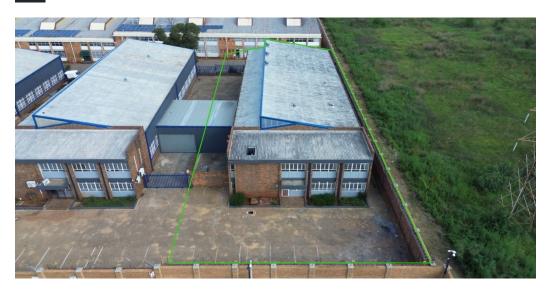

## 940sqm warehouse in Clayville NO LOADSHEDDING

This 940m² warehouse offers a spacious open-plan layout with ample natural light and robust 3-phase power, ideal for efficient operations. A 5-meter roller door ensures smooth logistics and easy vehicle access, while on-site staff bathrooms add convenience. The property includes a secure, private yard with controlled access, providing extra space for deliveries, storage, or parking, all within a safe and functional setting.

Attached to the warehouse is a flexible office component that can serve as a reception or open-plan workspace. It includes a secure safe for valuables and additional staff bathrooms for daily comfort. The upper level features private offices designed for administrative or managerial use, offering a quiet, focused environment to support business operations. This well-rounded facility

## **Features**

Zoning Industrial

Interior
Floor Loading Cap. 1 Tn/m²
Power 3 Phase Yes
Power Amps 150

**Exterior**Security
Open Parking Bays

Yes Sizes

Floor Size 940m<sup>2</sup> Land Size 5,000m<sup>2</sup>