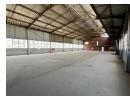

## 940sqm warehouse in Clayville NO LOADSHEDDING

This 940m² warehouse offers a spacious open-plan layout with ample natural light and robust 3-phase power, ideal for efficient operations. A 5-meter roller door ensures smooth logistics and easy vehicle access, while on-site staff bathrooms add convenience. The property includes a secure, private yard with controlled access, providing extra space for deliveries, storage, or parking, all within a safe and functional setting.

Attached to the warehouse is a flexible office component that can serve as a reception or open-plan workspace. It includes a secure safe for valuables and additional staff bathrooms for daily comfort. The upper level features private offices designed for administrative or managerial use, offering a quiet, focused environment to support business operations. This well-rounded facility