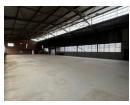

## 940sqm warehouse in Clayville NO LOADSHEDDING

This 940m² warehouse offers a spacious open-plan layout with ample natural light and robust 3-phase power, ideal for efficient operations. A 5-meter roller door ensures smooth logistics and easy vehicle access, while on-site staff bathrooms add convenience. The property includes a secure, private yard with controlled access, providing extra space for deliveries, storage, or parking, all within a safe and functional setting.