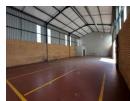

## 296sqm warehouse No Loadshedding

Yes

63

Discover the potential of this 296m² industrial unit, ideally situated in a secure business park in Clayville. Designed for light industrial use or logistics operations, the space offers a practical 90/10 warehouse-to-office split. The warehouse is equipped with a 5-meter roller shutter door for smooth loading and offloading, along with dedicated staff ablutions and a convenient pedestrian link to the office area, ensuring efficient internal workflow.

The office section includes a kitchenette, private bathroom, and a flexible area that can serve as a reception or waiting room providing a comfortable and professional environment for administrative tasks or client interaction. Well-maintained and