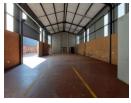

## 296sqm warehouse No Loadshedding

Yes

63

Discover the potential of this 296m² industrial unit, ideally situated in a secure business park in Clayville. Designed for light industrial use or logistics operations, the space offers a practical 90/10 warehouse-to-office split. The warehouse is equipped with a 5-meter roller shutter door for smooth loading and offloading, along with dedicated staff ablutions and a convenient pedestrian link to the office area, ensuring efficient internal workflow.

The office section includes a kitchenette, private bathroom, and a flexible area that can serve as a reception or waiting room providing a comfortable and professional environment for administrative tasks or client interaction. Well-maintained and