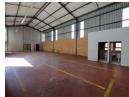

## 296sqm warehouse No Loadshedding

Yes

63

Discover the potential of this 296m² industrial unit, ideally situated in a secure business park in Clayville. Designed for light industrial use or logistics operations, the space offers a practical 90/10 warehouse-to-office split. The warehouse is equipped with a 5-meter roller shutter door for smooth loading and offloading, along with dedicated staff ablutions and a convenient pedestrian link to the office area, ensuring efficient internal workflow.

The office section includes a kitchenette, private bathroom, and a flexible area that can serve as a reception or waiting room providing a comfortable and professional environment for administrative tasks or client interaction. Well-maintained and