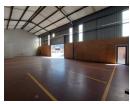

## 296sqm warehouse No Loadshedding

Yes

63

Discover the potential of this 296m² industrial unit, ideally situated in a secure business park in Clayville. Designed for light industrial use or logistics operations, the space offers a practical 90/10 warehouse-to-office split. The warehouse is equipped with a 5-meter roller shutter door for smooth loading and offloading, along with dedicated staff ablutions and a convenient pedestrian link to the office area, ensuring efficient internal workflow.

The office section includes a kitchenette, private bathroom, and a flexible area that can serve as a reception or waiting room providing a comfortable and professional environment for administrative tasks or client interaction. Well-maintained and