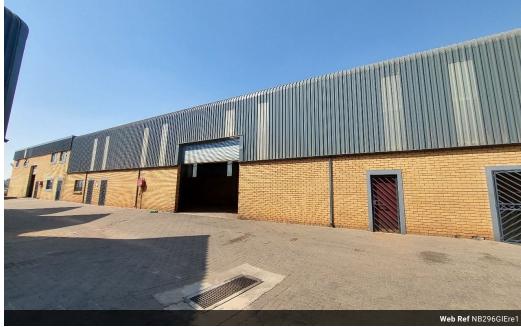

## 296sqm warehouse No Loadshedding

Yes

63

Discover the potential of this 296m² industrial unit, ideally situated in a secure business park in Clayville. Designed for light industrial use or logistics operations, the space offers a practical 90/10 warehouse-to-office split. The warehouse is equipped with a 5-meter roller shutter door for smooth loading and offloading, along with dedicated staff ablutions and a convenient pedestrian link to the office area, ensuring efficient internal workflow.