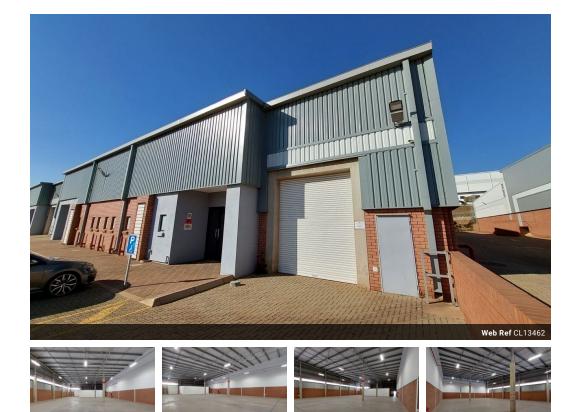

### 676m<sup>2</sup> Functional Warehouse in Clayville Industrial Park

Secure a strategic foothold for your business with this versatile 676m<sup>2</sup> warehouse, perfectly positioned in the sought-after Clayville Industrial Park. Designed for operational efficiency, the unit offers a high-clearance warehouse space supported by a practical office component—ideal for admin, logistics, or day-to-day management.

With 60 amps of three-phase power and a spacious yard for truck maneuverability and parking, this property caters to a variety of light industrial needs. Its location near major transport routes ensures smooth connectivity and access to a wide customer base.

#### Interior

Floor Loading Cap. Air Conditioning Power 3 Phase Power Amps

1 Tn/m<sup>2</sup>

Yes

Yes

60

Exterior Security Open Parking Bays

Yes

6

Sizes Floor Size Land Size **Building Height** 

676m<sup>2</sup> 20,000m<sup>2</sup> 8m

https://www.newpointproperty.co.za