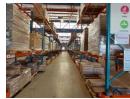

## 450sqm warehouse with offices and yard space

Situated in a secure and well-kept industrial park, this spacious 4500m² warehouse in Clayville offers an ideal solution for businesses seeking practical and adaptable space. The facility includes four roller shutter doors, a designated loading zone, and an abundance of natural light—features that enhance operational efficiency and streamline logistics. At the rear, a generous yard provides extra space suitable for storage, parking, or additional activities.

Designed to maximize floor space, this property is well-suited for storage, distribution, or light manufacturing. Equipped with dependable three-phase power, it supports a wide range of industrial uses. Whether you're expanding your business or relocating