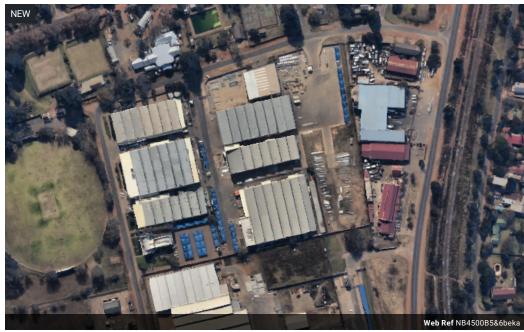

## 450sqm warehouse with offices and yard space

Situated in a secure and well-kept industrial park, this spacious 4500m² warehouse in Clayville offers an ideal solution for businesses seeking practical and adaptable space. The facility includes four roller shutter doors, a designated loading zone, and an abundance of natural light—features that enhance operational efficiency and streamline logistics. At the rear, a generous yard provides extra space suitable for storage, parking, or additional activities.

Designed to maximize floor space, this property is well-suited for storage, distribution, or light manufacturing. Equipped with dependable three-phase power, it supports a wide range of industrial uses. Whether you're expanding your business or relocating

## **Features**

**Zoning** Industrial

 Interior
 Exterior

 Floor Loading Cap.
 1 Tn/m²
 Security

 Power 3 Phase
 Yes

 Power Amps
 250

Sizes

 $\begin{array}{ll} \hbox{Floor Size} & 4,500 \text{m}^2 \\ \hbox{Land Size} & 40,000 \text{m}^2 \end{array}$ 