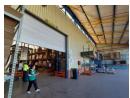

## 450sqm warehouse with offices and yard space

Situated in a secure and well-kept industrial park, this spacious 4500m² warehouse in Clayville offers an ideal solution for businesses seeking practical and adaptable space. The facility includes four roller shutter doors, a designated loading zone, and an abundance of natural light—features that enhance operational efficiency and streamline logistics. At the rear, a generous yard provides extra space suitable for storage, parking, or additional activities.

Designed to maximize floor space, this property is well-suited for storage, distribution, or light manufacturing. Equipped with dependable three-phase power, it supports a wide range of industrial uses. Whether you're expanding your business or relocating