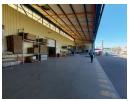

## 450sqm warehouse with offices and yard space

Situated in a secure and well-kept industrial park, this spacious 4500m² warehouse in Clayville offers an ideal solution for businesses seeking practical and adaptable space. The facility includes four roller shutter doors, a designated loading zone, and an abundance of natural light—features that enhance operational efficiency and streamline logistics. At the rear, a generous yard provides extra space suitable for storage, parking, or additional activities.

Designed to maximize floor space, this property is well-suited for storage, distribution, or light manufacturing. Equipped with dependable three-phase power, it supports a wide range of industrial uses. Whether you're expanding your business or relocating