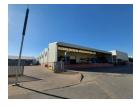

## 450sqm warehouse with offices and yard space

Situated in a secure and well-kept industrial park, this spacious 4500m² warehouse in Clayville offers an ideal solution for businesses seeking practical and adaptable space. The facility includes four roller shutter doors, a designated loading zone, and an abundance of natural light—features that enhance operational efficiency and streamline logistics. At the rear, a generous yard provides extra space suitable for storage, parking, or additional activities.

Designed to maximize floor space, this property is well-suited for storage, distribution, or light manufacturing. Equipped with dependable three-phase power, it supports a wide range of industrial uses. Whether you're expanding your business or relocating