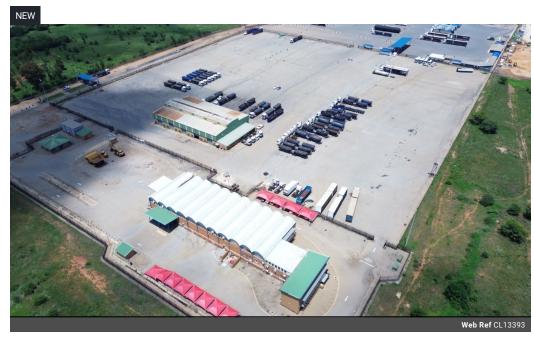

## Prime 4 417m<sup>2</sup> Dual Warehouses off the R21 Highway

Position your business for success with this expansive industrial property, ideally located just off the R21 highway—offering exceptional visibility and direct access to major transport routes. The site includes two freestanding warehouses totaling 4,417m², purpose-built for efficiency. Warehouse 1 features a 90/10 warehouse-to-office split with multiple 5m roller shutter doors, while Warehouse 2 offers a 70/30 layout and two large roller doors—ideal for warehousing, distribution, or manufacturing.

Designed for heavy-duty operations, the property boasts abundant natural light, strong three-phase power, and 24/7 security within a secure park. Whether you're expanding, relocating, or investing in a strategic logistics hub, this site offers scale, flexibility, and