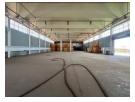

## Prime 4 417m<sup>2</sup> Dual Warehouses off the R21 Highway

Position your business for success with this expansive industrial property, ideally located just off the R21 highway—offering exceptional visibility and direct access to major transport routes. The site includes two freestanding warehouses totaling 4,417m², purpose-built for efficiency. Warehouse 1 features a 90/10 warehouse-to-office split with multiple 5m roller shutter doors, while Warehouse 2 offers a 70/30 layout and two large roller doors—ideal for warehousing, distribution, or manufacturing.

Designed for heavy-duty operations, the property boasts abundant natural light, strong three-phase power, and 24/7 security within a secure park. Whether you're expanding, relocating, or investing in a strategic logistics hub, this site offers scale, flexibility, and