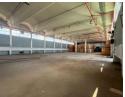

## Prime 4 417m<sup>2</sup> Dual Warehouses off the R21 Highway

Position your business for success with this expansive industrial property, ideally located just off the R21 highway—offering exceptional visibility and direct access to major transport routes. The site includes two freestanding warehouses totaling 4,417m², purpose-built for efficiency. Warehouse 1 features a 90/10 warehouse-to-office split with multiple 5m roller shutter doors, while Warehouse 2 offers a 70/30 layout and two large roller doors—ideal for warehousing, distribution, or manufacturing.

Designed for heavy-duty operations, the property boasts abundant natural light, strong three-phase power, and 24/7 security within a secure park. Whether you're expanding, relocating, or investing in a strategic logistics hub, this site offers scale, flexibility, and