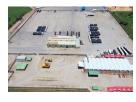

## Prime 4 417m<sup>2</sup> Dual Warehouses off the R21 Highway

Position your business for success with this expansive industrial property, ideally located just off the R21 highway—offering exceptional visibility and direct access to major transport routes. The site includes two freestanding warehouses totaling 4,417m², purpose-built for efficiency. Warehouse 1 features a 90/10 warehouse-to-office split with multiple 5m roller shutter doors, while Warehouse 2 offers a 70/30 layout and two large roller doors—ideal for warehousing, distribution, or manufacturing.

Designed for heavy-duty operations, the property boasts abundant natural light, strong three-phase power, and 24/7 security within a secure park. Whether you're expanding, relocating, or investing in a strategic logistics hub, this site offers scale, flexibility, and