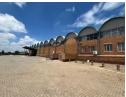

## Prime 4 417m<sup>2</sup> Dual Warehouses off the R21 Highway

Position your business for success with this expansive industrial property, ideally located just off the R21 highway—offering exceptional visibility and direct access to major transport routes. The site includes two freestanding warehouses totaling 4,417m², purpose-built for efficiency. Warehouse 1 features a 90/10 warehouse-to-office split with multiple 5m roller shutter doors, while Warehouse 2 offers a 70/30 layout and two large roller doors—ideal for warehousing, distribution, or manufacturing.