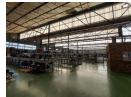

## Versatile Industrial Unit Ideal for Growing Businesses

This well-balanced industrial unit offers the perfect blend of warehouse functionality and office space efficiency. With an 80/20 warehouse-to-office split, the unit is ideal for light manufacturing, storage, or distribution. It features a single roller shutter door for smooth access, 100 AMPS of three-phase power, and five dedicated parking bays to support daily operations.

Inside, you'll find a professional layout that includes a tidy reception area, a ground-floor operations office, and a cluster of upstairs offices for admin teams. Separate ablution facilities for warehouse and office staff ensure added convenience. This practical and