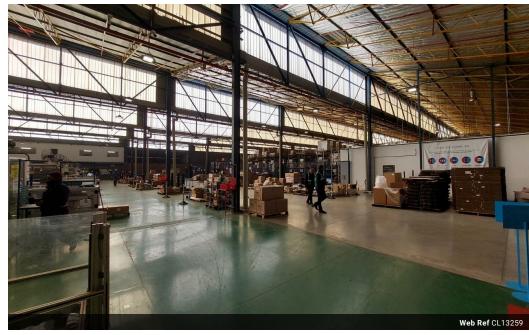

## Versatile Industrial Unit Ideal for Growing Businesses

This well-balanced industrial unit offers the perfect blend of warehouse functionality and office space efficiency. With an 80/20 warehouse-to-office split, the unit is ideal for light manufacturing, storage, or distribution. It features a single roller shutter door for smooth access, 100 AMPS of three-phase power, and five dedicated parking bays to support daily operations.

Inside, you'll find a professional layout that includes a tidy reception area, a ground-floor operations office, and a cluster of upstairs offices for admin teams. Separate ablution facilities for warehouse and office staff ensure added convenience. This practical and