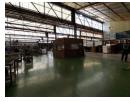

## Versatile Industrial Unit Ideal for Growing Businesses

This well-balanced industrial unit offers the perfect blend of warehouse functionality and office space efficiency. With an 80/20 warehouse-to-office split, the unit is ideal for light manufacturing, storage, or distribution. It features a single roller shutter door for smooth access, 100 AMPS of three-phase power, and five dedicated parking bays to support daily operations.

Inside, you'll find a professional layout that includes a tidy reception area, a ground-floor operations office, and a cluster of upstairs offices for admin teams. Separate ablution facilities for warehouse and office staff ensure added convenience. This practical and