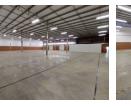

### Versatile 1,315m<sup>2</sup> Warehouse with Power & Yard Space in Clayville

Position your business for success in this well-maintained 1,315m<sup>2</sup> warehouse, perfectly located in the heart of Clayville's thriving industrial hub. Situated within a secure, access-controlled park, the property offers a professional balance of functional warehouse space and modern office features—ideal for growing operations that demand reliability and convenience.

With a generous paved yard for smooth truck access and on-site parking, logistics are streamlined from day one. The facility is powered with 250 amps of three-phase electricity, making it suitable for manufacturing, storage, or distribution. Don't miss out-