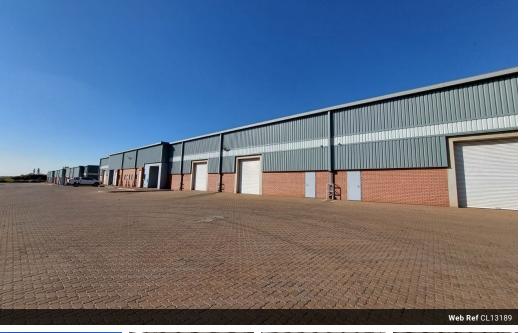

### Versatile 1,315m<sup>2</sup> Warehouse with Power & Yard Space in Clayville

Position your business for success in this well-maintained 1,315m<sup>2</sup> warehouse, perfectly located in the heart of Clayville's thriving industrial hub. Situated within a secure, access-controlled park, the property offers a professional balance of functional warehouse space and modern office features—ideal for growing operations that demand reliability and convenience.

With a generous paved yard for smooth truck access and on-site parking, logistics are streamlined from day one. The facility is powered with 250 amps of three-phase electricity, making it suitable for manufacturing, storage, or distribution. Don't miss out-