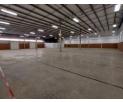

### Versatile 1,315m<sup>2</sup> Warehouse with Power & Yard Space in Clayville

Position your business for success in this well-maintained 1,315m<sup>2</sup> warehouse, perfectly located in the heart of Clayville's thriving industrial hub. Situated within a secure, access-controlled park, the property offers a professional balance of functional warehouse space and modern office features—ideal for growing operations that demand reliability and convenience.

With a generous paved yard for smooth truck access and on-site parking, logistics are streamlined from day one. The facility is powered with 250 amps of three-phase electricity, making it suitable for manufacturing, storage, or distribution. Don't miss out-