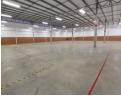

### Versatile 1,315m<sup>2</sup> Warehouse with Power & Yard Space in Clayville

Position your business for success in this well-maintained 1,315m<sup>2</sup> warehouse, perfectly located in the heart of Clayville's thriving industrial hub. Situated within a secure, access-controlled park, the property offers a professional balance of functional warehouse space and modern office features—ideal for growing operations that demand reliability and convenience.

With a generous paved yard for smooth truck access and on-site parking, logistics are streamlined from day one. The facility is powered with 250 amps of three-phase electricity, making it suitable for manufacturing, storage, or distribution. Don't miss out-