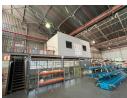

## Functional 1,846m² Warehouse in Clayville – Ideal for Logistics & Light Industrial Use

Enhance your business efficiency with this well-located 1,846m² warehouse in a secure and well-maintained business park in Clayville. Boasting two large roller shutter doors, excellent truck access, and a practical open-plan layout, this property is perfectly suited for storage, distribution, or light manufacturing operations.

The warehouse includes reliable three-phase power, generous natural lighting, and minimal office space—allowing you to optimize the floor area to suit your operational needs. With easy access and a secure environment, this is an excellent opportunity for