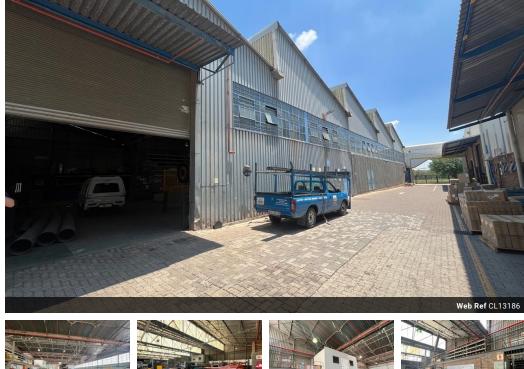

## Functional 1,846m² Warehouse in Clayville – Ideal for Logistics & Light Industrial Use

Enhance your business efficiency with this well-located 1,846m² warehouse in a secure and well-maintained business park in Clayville. Boasting two large roller shutter doors, excellent truck access, and a practical open-plan layout, this property is perfectly suited for storage, distribution, or light manufacturing operations.

The warehouse includes reliable three-phase power, generous natural lighting, and minimal office space—allowing you to optimize the floor area to suit your operational needs. With easy access and a secure environment, this is an excellent opportunity for