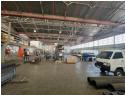

## Functional 1,846m² Warehouse in Clayville – Ideal for Logistics & Light Industrial Use

Enhance your business efficiency with this well-located 1,846m² warehouse in a secure and well-maintained business park in Clayville. Boasting two large roller shutter doors, excellent truck access, and a practical open-plan layout, this property is perfectly suited for storage, distribution, or light manufacturing operations.

The warehouse includes reliable three-phase power, generous natural lighting, and minimal office space—allowing you to optimize the floor area to suit your operational needs. With easy access and a secure environment, this is an excellent opportunity for