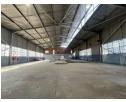

### 840sqm warehouse in Clayville

Unlock efficiency and functionality with this thoughtfully designed 840m<sup>2</sup> warehouse, boasting an open-plan layout bathed in natural light—perfect for storage, manufacturing, or distribution needs. A 5-meter roller shutter door allows seamless loading and offloading, while powerful 3-phase electricity supports diverse industrial operations. The property also features well-placed staff ablutions and a private, secure yard, ideal for outdoor storage or overflow activities.

The office component complements the warehouse with a flexible layout that includes a welcoming reception or open-plan workspace, a secure safe, and additional ablution facilities. Upstairs, multiple private offices offer quiet, dedicated spaces for