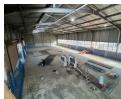

### 840sqm warehouse in Clayville

Unlock efficiency and functionality with this thoughtfully designed 840m<sup>2</sup> warehouse, boasting an open-plan layout bathed in natural light—perfect for storage, manufacturing, or distribution needs. A 5-meter roller shutter door allows seamless loading and offloading, while powerful 3-phase electricity supports diverse industrial operations. The property also features well-placed staff ablutions and a private, secure yard, ideal for outdoor storage or overflow activities.