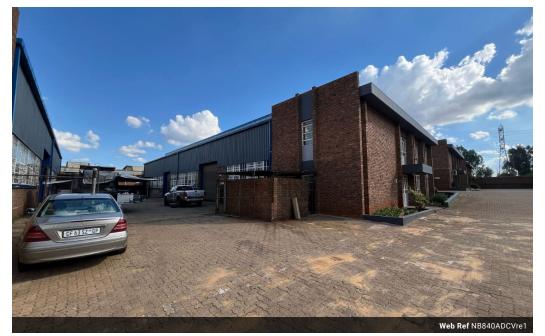

### 840sqm warehouse in Clayville

Unlock efficiency and functionality with this thoughtfully designed 840m<sup>2</sup> warehouse, boasting an open-plan layout bathed in natural light—perfect for storage, manufacturing, or distribution needs. A 5-meter roller shutter door allows seamless loading and offloading, while powerful 3-phase electricity supports diverse industrial operations. The property also features well-placed staff ablutions and a private, secure yard, ideal for outdoor storage or overflow activities.

The office component complements the warehouse with a flexible layout that includes a welcoming reception or open-plan workspace, a secure safe, and additional ablution facilities. Upstairs, multiple private offices offer quiet, dedicated spaces for