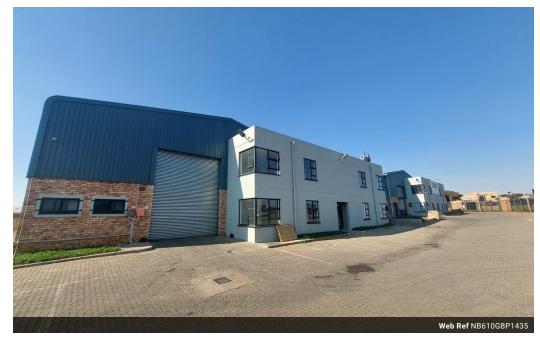

## 610m2 warehouse with offices and NO LOADSHEDDING

This well-appointed 610m² warehouse in Clayville is now available for immediate lease. Ideally located on a busy route connecting Old Pretoria Road to the R21 highway, the property offers excellent visibility and accessibility. Benefitting from an uninterrupted power supply with no load shedding, the warehouse features an 80/20 split between storage and office space, ample natural light, and dedicated restroom facilities for warehouse staff—making it both practical and efficient for a range of industrial uses.

The facility is equipped with 63 AMPS of 3-phase power and a 5-meter roller door, ensuring smooth and convenient access for deliveries and operations. The office section includes a welcoming reception area, a kitchenette, staff toilets, and a cluster of