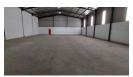

## 610m2 warehouse with offices and NO LOADSHEDDING

This well-appointed 610m² warehouse in Clayville is now available for immediate lease. Ideally located on a busy route connecting Old Pretoria Road to the R21 highway, the property offers excellent visibility and accessibility. Benefitting from an uninterrupted power supply with no load shedding, the warehouse features an 80/20 split between storage and office space, ample natural light, and dedicated restroom facilities for warehouse staff—making it both practical and efficient for a range of industrial uses.

The facility is equipped with 63 AMPS of 3-phase power and a 5-meter roller door, ensuring smooth and convenient access for deliveries and operations. The office section includes a welcoming reception area, a kitchenette, staff toilets, and a cluster of