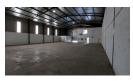

## 610m2 warehouse with offices and NO LOADSHEDDING

This well-appointed 610m² warehouse in Clayville is now available for immediate lease. Ideally located on a busy route connecting Old Pretoria Road to the R21 highway, the property offers excellent visibility and accessibility. Benefitting from an uninterrupted power supply with no load shedding, the warehouse features an 80/20 split between storage and office space, ample natural light, and dedicated restroom facilities for warehouse staff—making it both practical and efficient for a range of industrial uses.

The facility is equipped with 63 AMPS of 3-phase power and a 5-meter roller door, ensuring smooth and convenient access for deliveries and operations. The office section includes a welcoming reception area, a kitchenette, staff toilets, and a cluster of