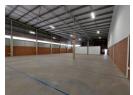

### 676m<sup>2</sup> Industrial Warehouse in Clayville – Ideal for Manufacturing or Logistics

Position your business for success in the well-established Clayville Industrial Park with this 676m<sup>2</sup> warehouse, designed for functionality and efficiency. The property features a dedicated office component to support day-to-day admin, while the high-clearance warehouse space is perfectly suited for storage, light manufacturing, or distribution.

This unit ensures seamless operations, powered by 60 amps of three-phase electricity and complemented by a generous yard for truck access and staff parking. Conveniently located near key transport routes and surrounded by thriving businesses, it offers a