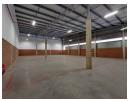

### 676m<sup>2</sup> Industrial Warehouse in Clayville – Ideal for Manufacturing or Logistics

Position your business for success in the well-established Clayville Industrial Park with this 676m<sup>2</sup> warehouse, designed for functionality and efficiency. The property features a dedicated office component to support day-to-day admin, while the high-clearance warehouse space is perfectly suited for storage, light manufacturing, or distribution.

This unit ensures seamless operations, powered by 60 amps of three-phase electricity and complemented by a generous yard for truck access and staff parking. Conveniently located near key transport routes and surrounded by thriving businesses, it offers a

#### Interior

Floor Loading Cap. Air Conditioning Power 3 Phase Power Amps 1 Tn/m<sup>2</sup>

Yes

Yes

60

**Exterior** Security Open Parking Bays **Sizes** Floor Size Land Size Building Height

676m² 20,000m² 8m