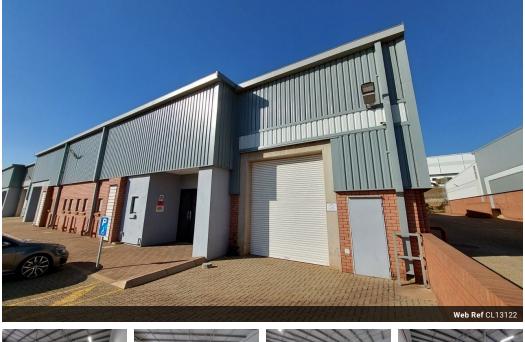

### 676m<sup>2</sup> Industrial Warehouse in Clayville – Ideal for Manufacturing or Logistics

Position your business for success in the well-established Clayville Industrial Park with this 676m<sup>2</sup> warehouse, designed for functionality and efficiency. The property features a dedicated office component to support day-to-day admin, while the high-clearance warehouse space is perfectly suited for storage, light manufacturing, or distribution.

This unit ensures seamless operations, powered by 60 amps of three-phase electricity and complemented by a generous yard for truck access and staff parking. Conveniently located near key transport routes and surrounded by thriving businesses, it offers a