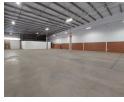

### 676m<sup>2</sup> Industrial Warehouse in Clayville – Ideal for Manufacturing or Logistics

Position your business for success in the well-established Clayville Industrial Park with this 676m<sup>2</sup> warehouse, designed for functionality and efficiency. The property features a dedicated office component to support day-to-day admin, while the high-clearance warehouse space is perfectly suited for storage, light manufacturing, or distribution.

This unit ensures seamless operations, powered by 60 amps of three-phase electricity and complemented by a generous yard for truck access and staff parking. Conveniently located near key transport routes and surrounded by thriving businesses, it offers a