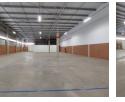

### 676m<sup>2</sup> Industrial Warehouse in Clayville – Ideal for Manufacturing or Logistics

Position your business for success in the well-established Clayville Industrial Park with this 676m<sup>2</sup> warehouse, designed for functionality and efficiency. The property features a dedicated office component to support day-to-day admin, while the high-clearance warehouse space is perfectly suited for storage, light manufacturing, or distribution.

This unit ensures seamless operations, powered by 60 amps of three-phase electricity and complemented by a generous yard for truck access and staff parking. Conveniently located near key transport routes and surrounded by thriving businesses, it offers a