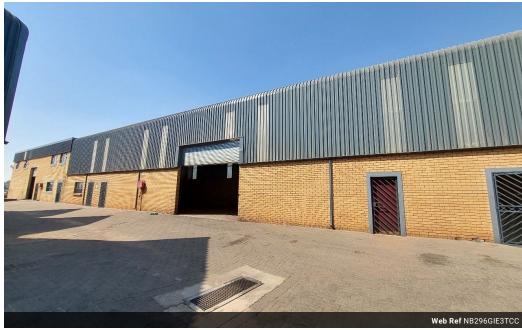

## 296sqm warehouse No Loadshedding

This 296-square-meter property is situated in a secure industrial park in Clayville, offering a well-balanced layout with a 90/10 split between warehouse and office space. The spacious warehouse includes a 5-meter roller door for easy access and is equipped with dedicated staff bathrooms, making it ideal for light industrial or logistical operations. A pedestrian door connects the warehouse directly to the office area, ensuring smooth internal movement.