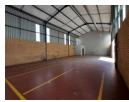

## 296sqm warehouse No Loadshedding

This 296-square-meter property is situated in a secure industrial park in Clayville, offering a well-balanced layout with a 90/10 split between warehouse and office space. The spacious warehouse includes a 5-meter roller door for easy access and is equipped with dedicated staff bathrooms, making it ideal for light industrial or logistical operations. A pedestrian door connects the warehouse directly to the office area, ensuring smooth internal movement.

The office section features a kitchen and bathroom, providing comfort and convenience for administrative staff. There is also ample space for a reception and waiting area, creating a professional and welcoming environment for clients and visitors.