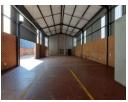

## 296sqm warehouse No Loadshedding

This 296-square-meter property is situated in a secure industrial park in Clayville, offering a well-balanced layout with a 90/10 split between warehouse and office space. The spacious warehouse includes a 5-meter roller door for easy access and is equipped with dedicated staff bathrooms, making it ideal for light industrial or logistical operations. A pedestrian door connects the warehouse directly to the office area, ensuring smooth internal movement.