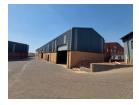

## 296sqm warehouse No Loadshedding

This 296-square-meter property is situated in a secure industrial park in Clayville, offering a well-balanced layout with a 90/10 split between warehouse and office space. The spacious warehouse includes a 5-meter roller door for easy access and is equipped with dedicated staff bathrooms, making it ideal for light industrial or logistical operations. A pedestrian door connects the warehouse directly to the office area, ensuring smooth internal movement.