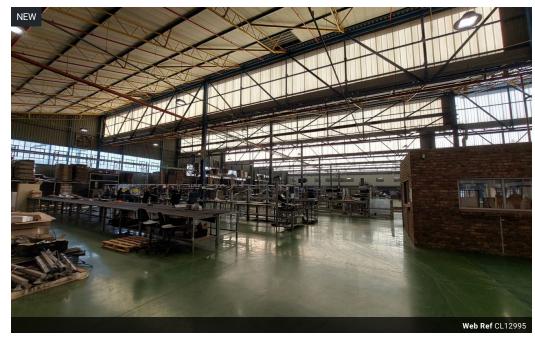

## Functional & Flexible Warehouse with Office Space - Ideal for Growing Businesses

Discover a well-balanced 519m² industrial unit designed to support efficient operations. With an 80/20 split between warehouse and office space, this facility caters to a variety of business needs. The warehouse includes a single roller shutter door for easy access, 100 AMPS of three-phase power, and five designated parking bays, making it ideal for light manufacturing, distribution, or storage.

Inside, the property features a neat reception area, a ground-level office for operations management, and an upstairs cluster of offices for administrative teams. Separate ablution facilities for warehouse and office staff enhance functionality and comfort. If you're looking for a compact, professional, and practical space that supports productivity and growth, this property ticks all the