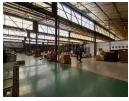

## Functional & Flexible Warehouse with Office Space - Ideal for Growing Businesses

Discover a well-balanced 519m² industrial unit designed to support efficient operations. With an 80/20 split between warehouse and office space, this facility caters to a variety of business needs. The warehouse includes a single roller shutter door for easy access, 100 AMPS of three-phase power, and five designated parking bays, making it ideal for light manufacturing, distribution, or storage.

Inside, the property features a neat reception area, a ground-level office for operations management, and an upstairs cluster of offices for administrative teams. Separate ablution facilities for warehouse and office staff enhance functionality and comfort. If you're looking for a compact, professional, and practical space that supports productivity and growth, this property ticks all the