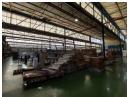

## Functional & Flexible Warehouse with Office Space - Ideal for Growing Businesses

Discover a well-balanced 519m² industrial unit designed to support efficient operations. With an 80/20 split between warehouse and office space, this facility caters to a variety of business needs. The warehouse includes a single roller shutter door for easy access, 100 AMPS of three-phase power, and five designated parking bays, making it ideal for light manufacturing, distribution, or storage.

Inside, the property features a neat reception area, a ground-level office for operations management, and an upstairs cluster of offices for administrative teams. Separate ablution facilities for warehouse and office staff enhance functionality and comfort. If you're looking for a compact, professional, and practical space that supports productivity and growth, this property ticks all the