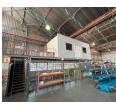

## R119,990 pm

Gross Monthly Rental R119,990 Excl. VAT

Spacious 1,846m<sup>2</sup> Warehouse in Secure Clayville Business Park

Streamline your operations with this well-positioned 1,846m<sup>2</sup> warehouse, located in a secure, neatly maintained business park in Clayville. Designed with logistics in mind, the property offers excellent truck access, two large roller shutter doors, and a functional layout that maximizes floor space, ideal for storage, distribution, or light manufacturing.

The warehouse features reliable 3-phase power and minimal office space, offering flexibility for various business needs. With great natural lighting and a clean, efficient setup, this property provides a secure, accessible base for growing operations. Contact us