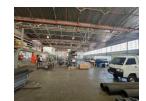

## R119,990 pm

Gross Monthly Rental R119,990 Excl. VAT

Spacious 1,846m<sup>2</sup> Warehouse in Secure Clayville Business Park

Streamline your operations with this well-positioned 1,846m<sup>2</sup> warehouse, located in a secure, neatly maintained business park in Clayville. Designed with logistics in mind, the property offers excellent truck access, two large roller shutter doors, and a functional layout that maximizes floor space, ideal for storage, distribution, or light manufacturing.

The warehouse features reliable 3-phase power and minimal office space, offering flexibility for various business needs. With great natural lighting and a clean, efficient setup, this property provides a secure, accessible base for growing operations. Contact us