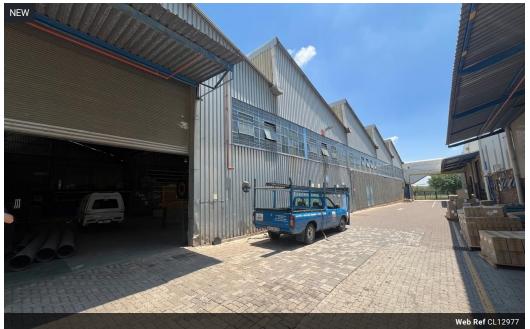

## R119,990 pm

Gross Monthly Rental R119,990 Excl. VAT

Spacious 1,846m<sup>2</sup> Warehouse in Secure Clayville Business Park

Streamline your operations with this well-positioned 1,846m<sup>2</sup> warehouse, located in a secure, neatly maintained business park in Clayville. Designed with logistics in mind, the property offers excellent truck access, two large roller shutter doors, and a functional layout that maximizes floor space, ideal for storage, distribution, or light manufacturing.

The warehouse features reliable 3-phase power and minimal office space, offering flexibility for various business needs. With great natural lighting and a clean, efficient setup, this property provides a secure, accessible base for growing operations. Contact us