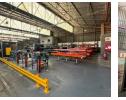

## R119,990 pm

Gross Monthly Rental R119,990 Excl. VAT

Spacious 1,846m<sup>2</sup> Warehouse in Secure Clayville Business Park

Streamline your operations with this well-positioned 1,846m<sup>2</sup> warehouse, located in a secure, neatly maintained business park in Clayville. Designed with logistics in mind, the property offers excellent truck access, two large roller shutter doors, and a functional layout that maximizes floor space, ideal for storage, distribution, or light manufacturing.

The warehouse features reliable 3-phase power and minimal office space, offering flexibility for various business needs. With great natural lighting and a clean, efficient setup, this property provides a secure, accessible base for growing operations. Contact us