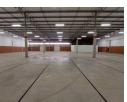

## Prime 1,315m² Warehouse in Secure Clayville Industrial Park

Position your business for success with this well-maintained 1,315m² warehouse, ideally located in the heart of Clayville. Set within a secure, established industrial park, the property combines modern office features with practical warehouse space—perfect for companies prioritizing safety, functionality, and accessibility.

The facility boasts a spacious yard for seamless truck access and ample parking, supporting efficient logistics and day-to-day operations. Equipped with 250 amps of three-phase power, it's ready for heavy-duty machinery and a range of industrial