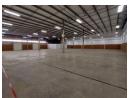

## Prime 1,315m² Warehouse in Secure Clayville Industrial Park

Position your business for success with this well-maintained 1,315m² warehouse, ideally located in the heart of Clayville. Set within a secure, established industrial park, the property combines modern office features with practical warehouse space—perfect for companies prioritizing safety, functionality, and accessibility.

The facility boasts a spacious yard for seamless truck access and ample parking, supporting efficient logistics and day-to-day operations. Equipped with 250 amps of three-phase power, it's ready for heavy-duty machinery and a range of industrial