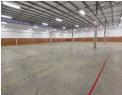

## Prime 1,315m² Warehouse in Secure Clayville Industrial Park

Position your business for success with this well-maintained 1,315m² warehouse, ideally located in the heart of Clayville. Set within a secure, established industrial park, the property combines modern office features with practical warehouse space—perfect for companies prioritizing safety, functionality, and accessibility.

The facility boasts a spacious yard for seamless truck access and ample parking, supporting efficient logistics and day-to-day operations. Equipped with 250 amps of three-phase power, it's ready for heavy-duty machinery and a range of industrial