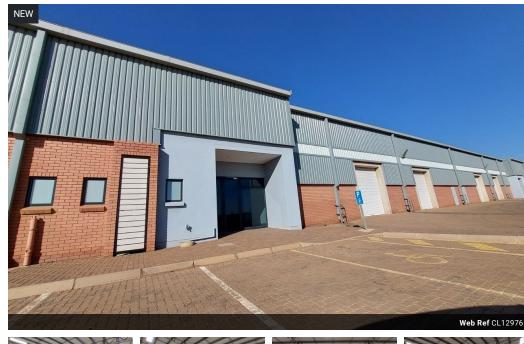

## Prime 1,315m² Warehouse in Secure Clayville Industrial Park

Position your business for success with this well-maintained 1,315m² warehouse, ideally located in the heart of Clayville. Set within a secure, established industrial park, the property combines modern office features with practical warehouse space—perfect for companies prioritizing safety, functionality, and accessibility.

The facility boasts a spacious yard for seamless truck access and ample parking, supporting efficient logistics and day-to-day operations. Equipped with 250 amps of three-phase power, it's ready for heavy-duty machinery and a range of industrial