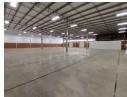

## Prime 1,315m² Warehouse in Secure Clayville Industrial Park

Position your business for success with this well-maintained 1,315m² warehouse, ideally located in the heart of Clayville. Set within a secure, established industrial park, the property combines modern office features with practical warehouse space—perfect for companies prioritizing safety, functionality, and accessibility.

The facility boasts a spacious yard for seamless truck access and ample parking, supporting efficient logistics and day-to-day operations. Equipped with 250 amps of three-phase power, it's ready for heavy-duty machinery and a range of industrial