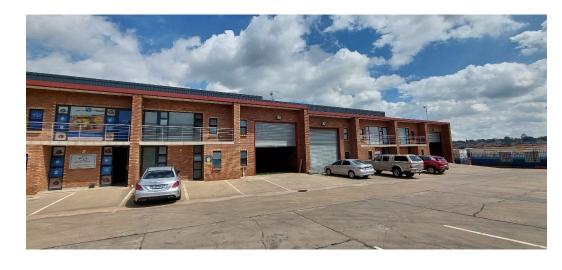

## 327m2 Warehouse TO LET in Clayville!

This modern 327m<sup>2</sup> warehouse is now available for sale, offering a premium solution for businesses seeking a seamless blend of functionality and contemporary design. Engineered for optimal storage and distribution, the property features a well-balanced combination of open warehouse space and modern office components—perfect for today's fast-paced commercial and industrial operations.

The facility is powered by a reliable 60-amp electrical supply, making it well-suited for a range of equipment and light industrial machinery. A large roller door provides convenient truck access, ensuring efficient loading and offloading. The generous yard area offers excellent maneuverability for larger vehicles, while 10 dedicated parking bays ensure ease of access for staff and visitors.