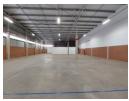

## Well-Equipped 676m<sup>2</sup> Warehouse in Clayville Industrial Park with Great Access

Located in the dynamic Clayville Industrial Park, this 676m² warehouse offers a practical and efficient solution for a range of business needs. With a dedicated office section to streamline operations and a spacious, high-clearance warehouse area, the property is ideal for storage, manufacturing, or distribution setups.

Equipped with 60 amps of three-phase power, the facility easily supports demanding industrial operations. The large yard ensures smooth truck access and includes ample parking for staff and visitors. Positioned near major transport routes and surrounded by other successful industrial businesses, this property is primed for growth and operational success. Get in touch today to book your