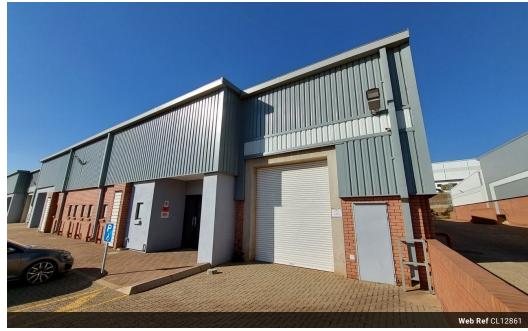

## Well-Equipped 676m<sup>2</sup> Warehouse in Clayville Industrial Park with Great Access

Located in the dynamic Clayville Industrial Park, this 676m² warehouse offers a practical and efficient solution for a range of business needs. With a dedicated office section to streamline operations and a spacious, high-clearance warehouse area, the property is ideal for storage, manufacturing, or distribution setups.

Equipped with 60 amps of three-phase power, the facility easily supports demanding industrial operations. The large yard ensures smooth truck access and includes ample parking for staff and visitors. Positioned near major transport routes and surrounded by other successful industrial businesses, this property is primed for growth and operational success. Get in touch today to book your