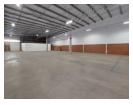

## Well-Equipped 676m<sup>2</sup> Warehouse in Clayville Industrial Park with Great Access

Located in the dynamic Clayville Industrial Park, this 676m² warehouse offers a practical and efficient solution for a range of business needs. With a dedicated office section to streamline operations and a spacious, high-clearance warehouse area, the property is ideal for storage, manufacturing, or distribution setups.

Equipped with 60 amps of three-phase power, the facility easily supports demanding industrial operations. The large yard ensures smooth truck access and includes ample parking for staff and visitors. Positioned near major transport routes and surrounded by other successful industrial businesses, this property is primed for growth and operational success. Get in touch today to book your