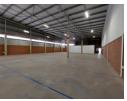

## Well-Equipped 676m<sup>2</sup> Warehouse in Clayville Industrial Park with Great Access

Located in the dynamic Clayville Industrial Park, this 676m² warehouse offers a practical and efficient solution for a range of business needs. With a dedicated office section to streamline operations and a spacious, high-clearance warehouse area, the property is ideal for storage, manufacturing, or distribution setups.

Equipped with 60 amps of three-phase power, the facility easily supports demanding industrial operations. The large yard ensures smooth truck access and includes ample parking for staff and visitors. Positioned near major transport routes and surrounded by other successful industrial businesses, this property is primed for growth and operational success. Get in touch today to book your