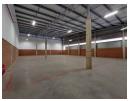

## Well-Equipped 676m<sup>2</sup> Warehouse in Clayville Industrial Park with Great Access

Located in the dynamic Clayville Industrial Park, this 676m² warehouse offers a practical and efficient solution for a range of business needs. With a dedicated office section to streamline operations and a spacious, high-clearance warehouse area, the property is ideal for storage, manufacturing, or distribution setups.

Equipped with 60 amps of three-phase power, the facility easily supports demanding industrial operations. The large yard ensures smooth truck access and includes ample parking for staff and visitors. Positioned near major transport routes and surrounded by other successful industrial businesses, this property is primed for growth and operational success. Get in touch today to book your