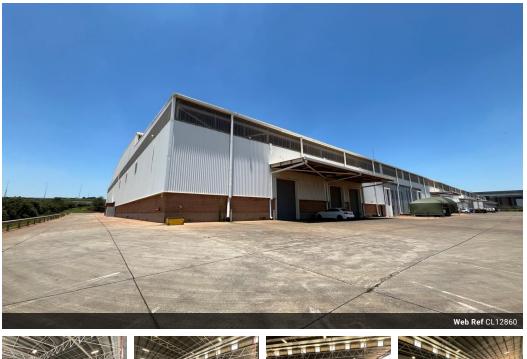

#### Modern 2,276m<sup>2</sup> Warehouse with Prime R21 Access in Secure Industrial Park

Position your business for success with this 2,276m<sup>2</sup> warehouse, ideally located just off the R21 highway in a secure, wellmanaged industrial park. The property includes 150m<sup>2</sup> of modern office space featuring a welcoming reception area, open-plan offices, sleek bathrooms, and a fully fitted kitchen—offering a professional and comfortable workspace for your team.

The warehouse itself is built for operational efficiency, boasting three large roller shutter doors for smooth logistics and excellent truck access within the park. With high-level security, easy access to major transport routes, and a practical layout, this facility is a