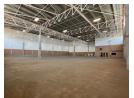

#### Modern 2,276m<sup>2</sup> Warehouse with Prime R21 Access in Secure Industrial Park

Position your business for success with this 2,276m<sup>2</sup> warehouse, ideally located just off the R21 highway in a secure, wellmanaged industrial park. The property includes 150m<sup>2</sup> of modern office space featuring a welcoming reception area, open-plan offices, sleek bathrooms, and a fully fitted kitchen—offering a professional and comfortable workspace for your team.

The warehouse itself is built for operational efficiency, boasting three large roller shutter doors for smooth logistics and excellent truck access within the park. With high-level security, easy access to major transport routes, and a practical layout, this facility is a