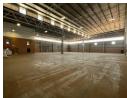

#### Modern 2,276m<sup>2</sup> Warehouse with Prime R21 Access in Secure Industrial Park

Position your business for success with this 2,276m<sup>2</sup> warehouse, ideally located just off the R21 highway in a secure, wellmanaged industrial park. The property includes 150m<sup>2</sup> of modern office space featuring a welcoming reception area, open-plan offices, sleek bathrooms, and a fully fitted kitchen—offering a professional and comfortable workspace for your team.

The warehouse itself is built for operational efficiency, boasting three large roller shutter doors for smooth logistics and excellent truck access within the park. With high-level security, easy access to major transport routes, and a practical layout, this facility is a