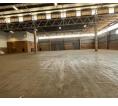

#### Modern 2,276m<sup>2</sup> Warehouse with Prime R21 Access in Secure Industrial Park

Position your business for success with this 2,276m<sup>2</sup> warehouse, ideally located just off the R21 highway in a secure, wellmanaged industrial park. The property includes 150m<sup>2</sup> of modern office space featuring a welcoming reception area, open-plan offices, sleek bathrooms, and a fully fitted kitchen—offering a professional and comfortable workspace for your team.

The warehouse itself is built for operational efficiency, boasting three large roller shutter doors for smooth logistics and excellent truck access within the park. With high-level security, easy access to major transport routes, and a practical layout, this facility is a