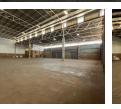

#### Modern 2,276m<sup>2</sup> Warehouse with Prime R21 Access in Secure Industrial Park

Position your business for success with this 2,276m<sup>2</sup> warehouse, ideally located just off the R21 highway in a secure, wellmanaged industrial park. The property includes 150m<sup>2</sup> of modern office space featuring a welcoming reception area, open-plan offices, sleek bathrooms, and a fully fitted kitchen—offering a professional and comfortable workspace for your team.

The warehouse itself is built for operational efficiency, boasting three large roller shutter doors for smooth logistics and excellent truck access within the park. With high-level security, easy access to major transport routes, and a practical layout, this facility is a