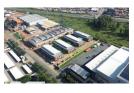

## 840sqm warehouse with private yard space

This 840-square-meter warehouse offers a spacious, open-plan layout designed for maximum efficiency and versatility. Abundant natural light fills the space, creating a bright and welcoming environment ideal for a range of operational activities. The facility is powered by a robust 3-phase electrical system, supporting diverse industrial needs. A 5-meter roller door provides seamless access for logistics and handling, ensuring smooth day-to-day operations. For added convenience, on-site staff amenities include well-placed bathrooms. The property also features a secure private yard-perfect for outdoor storage or additional workspacewith controlled access enhancing overall site security.