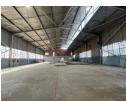

## 840sqm warehouse with private yard space

This 840-square-meter warehouse offers a spacious, open-plan layout designed for maximum efficiency and versatility. Abundant natural light fills the space, creating a bright and welcoming environment ideal for a range of operational activities. The facility is powered by a robust 3-phase electrical system, supporting diverse industrial needs. A 5-meter roller door provides seamless access for logistics and handling, ensuring smooth day-to-day operations. For added convenience, on-site staff amenities include well-placed bathrooms. The property also features a secure private yard-perfect for outdoor storage or additional workspacewith controlled access enhancing overall site security.