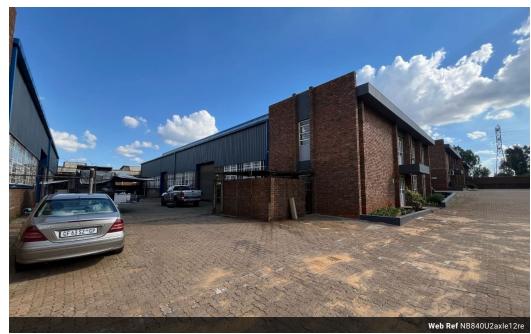

## 840sqm warehouse with private yard space

This 840-square-meter warehouse offers a spacious, open-plan layout designed for maximum efficiency and versatility. Abundant natural light fills the space, creating a bright and welcoming environment ideal for a range of operational activities. The facility is powered by a robust 3-phase electrical system, supporting diverse industrial needs. A 5-meter roller door provides seamless access for logistics and handling, ensuring smooth day-to-day operations. For added convenience, on-site staff amenities include well-placed bathrooms. The property also features a secure private yard-perfect for outdoor storage or additional workspacewith controlled access enhancing overall site security.

Adjacent to the warehouse, the office component presents a flexible and functional layout. It can be configured as an inviting