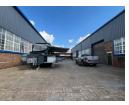

## 840sqm warehouse with private yard space

This 840-square-meter warehouse offers a spacious, open-plan layout designed for maximum efficiency and versatility. Abundant natural light fills the space, creating a bright and welcoming environment ideal for a range of operational activities. The facility is powered by a robust 3-phase electrical system, supporting diverse industrial needs. A 5-meter roller door provides seamless access for logistics and handling, ensuring smooth day-to-day operations. For added convenience, on-site staff amenities include well-placed bathrooms. The property also features a secure private yard-perfect for outdoor storage or additional workspacewith controlled access enhancing overall site security.