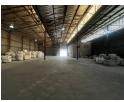

## 1101sqm warehouse - NO LOAD-SHEDDING!

This well-maintained 1,101m² warehouse in Clayville, Midrand, offers a secure and functional space ideal for businesses involved in manufacturing, storage, or equipment handling. The spacious open-plan layout allows for flexible operations, while the 400m² secure yard provides easy truck access and additional outdoor storage. Natural light fills the warehouse, promoting a productive work environment and helping to reduce lighting costs.

The property also features a modern office component, including private offices, a boardroom, and fully equipped kitchen and bathroom facilities. With a robust 225-amp, three-phase power supply, it's well-suited for heavy-duty industrial use. Conveniently situated near major highways, this warehouse offers excellent accessibility for logistics and commuting. Contact us today to