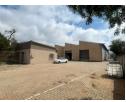

## 1101sqm warehouse - NO LOAD-SHEDDING!

This well-maintained 1,101m² warehouse in Clayville, Midrand, offers a secure and functional space ideal for businesses involved in manufacturing, storage, or equipment handling. The spacious open-plan layout allows for flexible operations, while the 400m² secure yard provides easy truck access and additional outdoor storage. Natural light fills the warehouse, promoting a productive work environment and helping to reduce lighting costs.

The property also features a modern office component, including private offices, a boardroom, and fully equipped kitchen and bathroom facilities. With a robust 225-amp, three-phase power supply, it's well-suited for heavy-duty industrial use. Conveniently situated near major highways, this warehouse offers excellent accessibility for logistics and commuting. Contact us today to