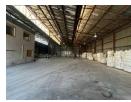

## 1101sqm warehouse - NO LOAD-SHEDDING!

This well-maintained 1,101m² warehouse in Clayville, Midrand, offers a secure and functional space ideal for businesses involved in manufacturing, storage, or equipment handling. The spacious open-plan layout allows for flexible operations, while the 400m² secure yard provides easy truck access and additional outdoor storage. Natural light fills the warehouse, promoting a productive work environment and helping to reduce lighting costs.

The property also features a modern office component, including private offices, a boardroom, and fully equipped kitchen and bathroom facilities. With a robust 225-amp, three-phase power supply, it's well-suited for heavy-duty industrial use. Conveniently situated near major highways, this warehouse offers excellent accessibility for logistics and commuting. Contact us today to