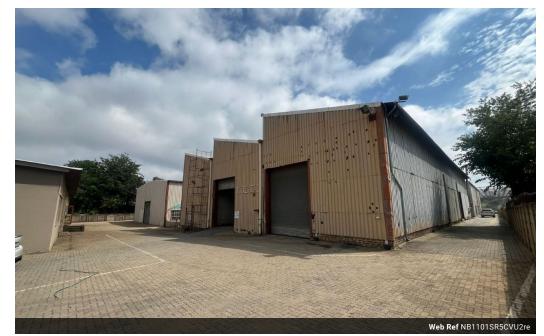

## 1101sqm warehouse - NO LOAD-SHEDDING!

This well-maintained 1,101m² warehouse in Clayville, Midrand, offers a secure and functional space ideal for businesses involved in manufacturing, storage, or equipment handling. The spacious open-plan layout allows for flexible operations, while the 400m² secure yard provides easy truck access and additional outdoor storage. Natural light fills the warehouse, promoting a productive work environment and helping to reduce lighting costs.

The property also features a modern office component, including private offices, a boardroom, and fully equipped kitchen and bathroom facilities. With a robust 225-amp, three-phase power supply, it's well-suited for heavy-duty industrial use. Conveniently situated near major highways, this warehouse offers excellent accessibility for logistics and commuting. Contact us today to