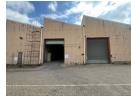

## 1101sqm warehouse - NO LOAD-SHEDDING!

This well-maintained 1,101m² warehouse in Clayville, Midrand, offers a secure and functional space ideal for businesses involved in manufacturing, storage, or equipment handling. The spacious open-plan layout allows for flexible operations, while the 400m² secure yard provides easy truck access and additional outdoor storage. Natural light fills the warehouse, promoting a productive work environment and helping to reduce lighting costs.

The property also features a modern office component, including private offices, a boardroom, and fully equipped kitchen and bathroom facilities. With a robust 225-amp, three-phase power supply, it's well-suited for heavy-duty industrial use. Conveniently situated near major highways, this warehouse offers excellent accessibility for logistics and commuting. Contact us today to