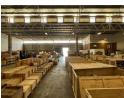

## Prime 2,245m<sup>2</sup> Warehouse with Office Space and Excellent R21 Access

Located in a secure industrial park just off the R21 highway, this 2,245m² warehouse offers exceptional accessibility and functionality. The property includes 150m² of office space with open-plan work areas, a reception, modern restrooms, and a fully equipped kitchen, ensuring a comfortable and productive environment for your team.

Equipped with three large roller doors, the warehouse ensures efficient loading and unloading, with excellent truck access within the park. Enjoy top-tier security and easy access to key transport routes, making this property an ideal choice for businesses