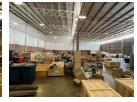

## Prime 2,245m<sup>2</sup> Warehouse with Office Space and Excellent R21 Access

Located in a secure industrial park just off the R21 highway, this 2,245m² warehouse offers exceptional accessibility and functionality. The property includes 150m² of office space with open-plan work areas, a reception, modern restrooms, and a fully equipped kitchen, ensuring a comfortable and productive environment for your team.

Equipped with three large roller doors, the warehouse ensures efficient loading and unloading, with excellent truck access within the park. Enjoy top-tier security and easy access to key transport routes, making this property an ideal choice for businesses