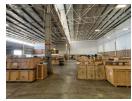

## Prime 2,245m<sup>2</sup> Warehouse with Office Space and Excellent R21 Access

Located in a secure industrial park just off the R21 highway, this 2,245m² warehouse offers exceptional accessibility and functionality. The property includes 150m² of office space with open-plan work areas, a reception, modern restrooms, and a fully equipped kitchen, ensuring a comfortable and productive environment for your team.

Equipped with three large roller doors, the warehouse ensures efficient loading and unloading, with excellent truck access within the park. Enjoy top-tier security and easy access to key transport routes, making this property an ideal choice for businesses