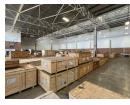

## Prime 2,245m<sup>2</sup> Warehouse with Office Space and Excellent R21 Access

Located in a secure industrial park just off the R21 highway, this 2,245m² warehouse offers exceptional accessibility and functionality. The property includes 150m² of office space with open-plan work areas, a reception, modern restrooms, and a fully equipped kitchen, ensuring a comfortable and productive environment for your team.

Equipped with three large roller doors, the warehouse ensures efficient loading and unloading, with excellent truck access within the park. Enjoy top-tier security and easy access to key transport routes, making this property an ideal choice for businesses