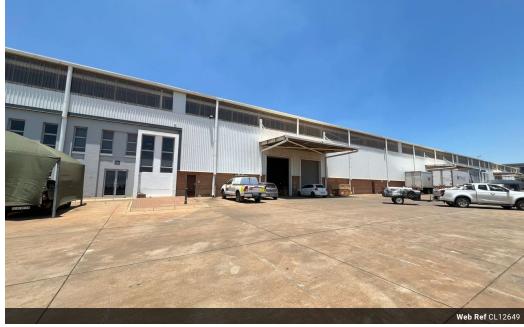

## Prime 2,245m<sup>2</sup> Warehouse with Office Space and Excellent R21 Access

Located in a secure industrial park just off the R21 highway, this 2,245m² warehouse offers exceptional accessibility and functionality. The property includes 150m² of office space with open-plan work areas, a reception, modern restrooms, and a fully equipped kitchen, ensuring a comfortable and productive environment for your team.

Equipped with three large roller doors, the warehouse ensures efficient loading and unloading, with excellent truck access within the park. Enjoy top-tier security and easy access to key transport routes, making this property an ideal choice for businesses