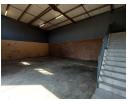

## 273sqm warehouse available!

Yes

60

This 273 square meter warehouse is situated in a secure industrial park in Clayville, offering both safety and convenience. The warehouse features an open-plan floor, enhancing flexibility for various operations. It is accessible via a single roller door, which provides easy entry to both the warehouse and the adjoining reception area. The reception is equipped with a bathroom, a storeroom, and a kitchen, creating a functional and comfortable space for administrative tasks.

Upstairs, the office area is designed for versatility with open-plan space complemented by essential amenities including a kitchen and bathrooms. The unit's corner location provides additional advantages, featuring its own dedicated yard space for added