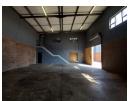

## 273sqm warehouse available!

Yes

60

This 273 square meter warehouse is situated in a secure industrial park in Clayville, offering both safety and convenience. The warehouse features an open-plan floor, enhancing flexibility for various operations. It is accessible via a single roller door, which provides easy entry to both the warehouse and the adjoining reception area. The reception is equipped with a bathroom, a storeroom, and a kitchen, creating a functional and comfortable space for administrative tasks.

Upstairs, the office area is designed for versatility with open-plan space complemented by essential amenities including a kitchen and bathrooms. The unit's corner location provides additional advantages, featuring its own dedicated yard space for added