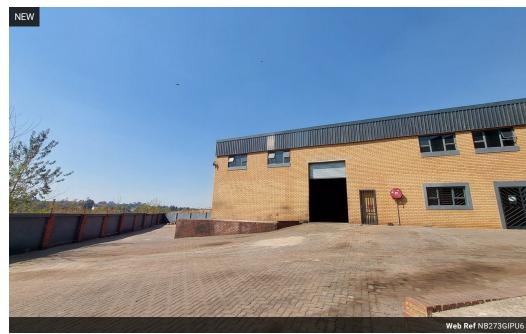

## 273sqm warehouse available!

Yes

60

This 273 square meter warehouse is situated in a secure industrial park in Clayville, offering both safety and convenience. The warehouse features an open-plan floor, enhancing flexibility for various operations. It is accessible via a single roller door, which provides easy entry to both the warehouse and the adjoining reception area. The reception is equipped with a bathroom, a storeroom, and a kitchen, creating a functional and comfortable space for administrative tasks.

Upstairs, the office area is designed for versatility with open-plan space complemented by essential amenities including a kitchen and bathrooms. The unit's corner location provides additional advantages, featuring its own dedicated yard space for added

## **Features**

Power Amps

Zoning Industrial Interior Exterior Sizes Floor Loading Cap. 1 Tn/m<sup>2</sup> Floor Size 273m<sup>2</sup> Security Air Conditioning Land Size 5,000m<sup>2</sup> Yes Power 3 Phase