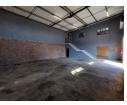

## 273sqm warehouse available!

Yes

60

This 273 square meter warehouse is situated in a secure industrial park in Clayville, offering both safety and convenience. The warehouse features an open-plan floor, enhancing flexibility for various operations. It is accessible via a single roller door, which provides easy entry to both the warehouse and the adjoining reception area. The reception is equipped with a bathroom, a storeroom, and a kitchen, creating a functional and comfortable space for administrative tasks.

Upstairs, the office area is designed for versatility with open-plan space complemented by essential amenities including a kitchen and bathrooms. The unit's corner location provides additional advantages, featuring its own dedicated yard space for added