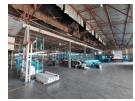

## 3000sqm warehouse available!

This 3000 square meter warehouse in Clayville provides easy access to both the N1 and R21 highways via Olifantsfontein Road. It is equipped with 125 amps of 3-phase power and features excellent natural lighting. The open-plan warehouse floor includes two roller doors: a 5-meter door at the front with small yard space for truck access and a 4-meter door at the back, also offering access to yard space.

## Interior

Floor Loading Cap. 1 Tn/m<sup>2</sup> Air Conditioning Yes Power 3 Phase Yes Power Amps 125