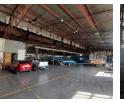

## 3000sqm warehouse available!

This 3000 square meter warehouse in Clayville provides easy access to both the N1 and R21 highways via Olifantsfontein Road. It is equipped with 125 amps of 3-phase power and features excellent natural lighting. The open-plan warehouse floor includes two roller doors: a 5-meter door at the front with small yard space for truck access and a 4-meter door at the back, also offering access to yard space.

## Interior

Floor Loading Cap. 1 Tn/m<sup>2</sup> Air Conditioning Yes Power 3 Phase Yes Power Amps 125