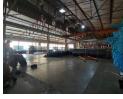

## 3000sqm warehouse available!

This 3000 square meter warehouse in Clayville provides easy access to both the N1 and R21 highways via Olifantsfontein Road. It is equipped with 125 amps of 3-phase power and features excellent natural lighting. The open-plan warehouse floor includes two roller doors: a 5-meter door at the front with small yard space for truck access and a 4-meter door at the back, also offering access to yard space.

## Interior

Floor Loading Cap. 1 Tn/m<sup>2</sup> Air Conditioning Yes Power 3 Phase Yes Power Amps 125