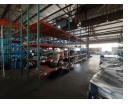

## 3000sqm warehouse available!

This 3000 square meter warehouse in Clayville provides easy access to both the N1 and R21 highways via Olifantsfontein Road. It is equipped with 125 amps of 3-phase power and features excellent natural lighting. The open-plan warehouse floor includes two roller doors: a 5-meter door at the front with small yard space for truck access and a 4-meter door at the back, also offering access to yard space.

The office component comprises a reception area upon entry, followed by open-plan office space and a boardroom downstairs. Upstairs, there is additional open-plan office space, individual offices, and a file room. Bathrooms are available on both floors and