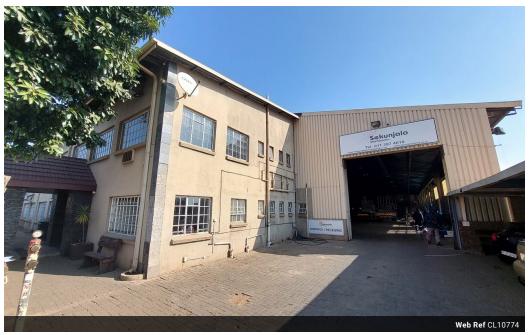

## 3000sqm warehouse available!

This 3000 square meter warehouse in Clayville provides easy access to both the N1 and R21 highways via Olifantsfontein Road. It is equipped with 125 amps of 3-phase power and features excellent natural lighting. The open-plan warehouse floor includes two roller doors: a 5-meter door at the front with small yard space for truck access and a 4-meter door at the back, also offering access to yard space.

The office component comprises a reception area upon entry, followed by open-plan office space and a boardroom downstairs. Upstairs, there is additional open-plan office space, individual offices, and a file room. Bathrooms are available on both floors and