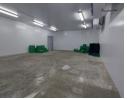

## 620sqm of cold storage and processing rooms available!

This expansive 620m² sectional title facility is purpose-built for food-grade operations, featuring two cold storage rooms, dedicated processing areas, and a chiller rail room with a capacity for 450 carcasses. The property is fully outfitted with comprehensive drainage systems, fat traps, and multiple 3-phase power outlets to support heavy-duty industrial use. Staff amenities include separate change rooms and restrooms for male and female personnel, promoting operational efficiency and hygiene.