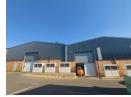

## 620sqm of cold storage and processing rooms available!

This expansive 620m² sectional title facility is purpose-built for food-grade operations, featuring two cold storage rooms, dedicated processing areas, and a chiller rail room with a capacity for 450 carcasses. The property is fully outfitted with comprehensive drainage systems, fat traps, and multiple 3-phase power outlets to support heavy-duty industrial use. Staff amenities include separate change rooms and restrooms for male and female personnel, promoting operational efficiency and hygiene.

Additional highlights include two 5-meter roller shutter doors for easy access, designated dry storage spaces, and top-tier security measures such as 24-hour surveillance, CCTV cameras, electric fencing, and motion-detecting security beams. The office