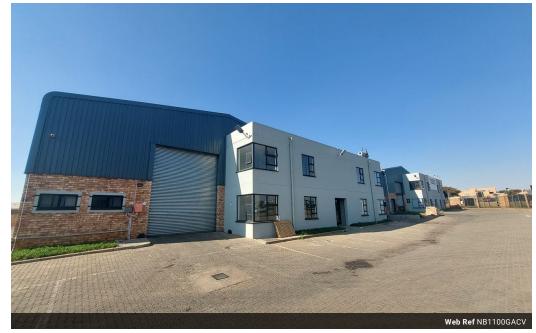

## 620sqm of cold storage and processing rooms available!

This expansive 620m² sectional title facility is purpose-built for food-grade operations, featuring two cold storage rooms, dedicated processing areas, and a chiller rail room with a capacity for 450 carcasses. The property is fully outfitted with comprehensive drainage systems, fat traps, and multiple 3-phase power outlets to support heavy-duty industrial use. Staff amenities include separate change rooms and restrooms for male and female personnel, promoting operational efficiency and hygiene.

Additional highlights include two 5-meter roller shutter doors for easy access, designated dry storage spaces, and top-tier security measures such as 24-hour surveillance, CCTV cameras, electric fencing, and motion-detecting security beams. The office