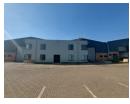

## 620sqm of cold storage and processing rooms available!

This expansive 620m² sectional title facility is purpose-built for food-grade operations, featuring two cold storage rooms, dedicated processing areas, and a chiller rail room with a capacity for 450 carcasses. The property is fully outfitted with comprehensive drainage systems, fat traps, and multiple 3-phase power outlets to support heavy-duty industrial use. Staff amenities include separate change rooms and restrooms for male and female personnel, promoting operational efficiency and hygiene.

Additional highlights include two 5-meter roller shutter doors for easy access, designated dry storage spaces, and top-tier security measures such as 24-hour surveillance, CCTV cameras, electric fencing, and motion-detecting security beams. The office