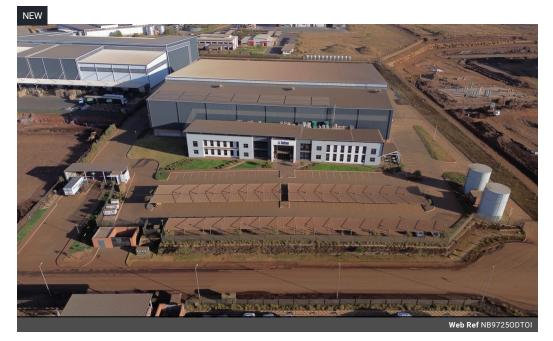

## 9725sqm warehouse To Let in Clayville!

Encompassing 9,725 square meters on a spacious plot of approximately 30,000 square meters, this warehouse boasts an expansive yard spanning 7,500 square meters. With drive-through capabilities and around 100 parking bays, it ensures seamless logistics and ample vehicle accommodation. The structure itself is impressive, with 1,500 square meters dedicated to production and a vast 5,500 square meters of warehouse area boasting a remarkable stacking height of 19 meters. Representing the epitome of modern industrial infrastructure, this warehouse offers unmatched versatility and efficiency.

Furthermore, the building includes 2,200 square meters of office space, featuring various separate offices and a general office area