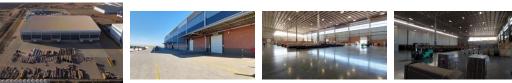

## 9725sqm warehouse To Let in Clayville!

Encompassing 9,725 square meters on a spacious plot of approximately 30,000 square meters, this warehouse boasts an expansive yard spanning 7,500 square meters. With drive-through capabilities and around 100 parking bays, it ensures seamless logistics and ample vehicle accommodation. The structure itself is impressive, with 1,500 square meters dedicated to production and a vast 5,500 square meters of warehouse area boasting a remarkable stacking height of 19 meters. Representing the epitome of modern industrial infrastructure, this warehouse offers unmatched versatility and efficiency.

Furthermore, the building includes 2,200 square meters of office space, featuring various separate offices and a general office area

#### Interior

Floor Loading Cap.1 Tn/m²Air ConditioningYesPower 3 PhaseYesPower Amps300

#### Exterior Security

SecurityYesCovered Parking Bays80Open Parking Bays20

Sizes Floor Size Land Size

9,725m<sup>2</sup> 30,000m<sup>2</sup>

https://www.newpointproperty.co.za