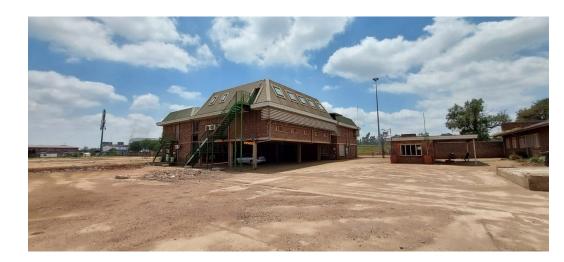

## Unlock Exceptional Logistics Potential in a Prime Industrial Hub

Position your business for success with this 34,246m² fully paved industrial yard, purpose-built for optimal truck flow and large-scale logistics or distribution operations. Strategically located with quick access to the R21, Olifantsfontein Road, and N1 highways, this premium site ensures streamlined connectivity to major transport routes—making it an ideal base for highperformance supply chain or warehousing needs.

Adding value to this powerful platform is a modern 1,192m² office facility-perfect for housing your operational, administrative, or executive teams. Whether you're scaling up or setting roots in Gauteng's growing industrial corridor, this property combines functionality, visibility, and accessibility to drive your business forward. Schedule your private viewing today and take the next step