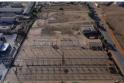

## Unlock Exceptional Logistics Potential in a Prime Industrial Hub

Position your business for success with this 34,246m² fully paved industrial yard, purpose-built for optimal truck flow and large-scale logistics or distribution operations. Strategically located with quick access to the R21, Olifantsfontein Road, and N1 highways, this premium site ensures streamlined connectivity to major transport routes—making it an ideal base for highperformance supply chain or warehousing needs.

Adding value to this powerful platform is a modern 1,192m² office facility-perfect for housing your operational, administrative, or executive teams. Whether you're scaling up or setting roots in Gauteng's growing industrial corridor, this property combines functionality, visibility, and accessibility to drive your business forward. Schedule your private viewing today and take the next step