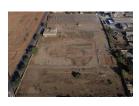

## Unlock Exceptional Logistics Potential in a Prime Industrial Hub

Position your business for success with this 34,246m² fully paved industrial yard, purpose-built for optimal truck flow and large-scale logistics or distribution operations. Strategically located with quick access to the R21, Olifantsfontein Road, and N1 highways, this premium site ensures streamlined connectivity to major transport routes—making it an ideal base for highperformance supply chain or warehousing needs.