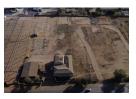

## Unlock Exceptional Logistics Potential in a Prime Industrial Hub

Position your business for success with this 34,246m² fully paved industrial yard, purpose-built for optimal truck flow and large-scale logistics or distribution operations. Strategically located with quick access to the R21, Olifantsfontein Road, and N1 highways, this premium site ensures streamlined connectivity to major transport routes—making it an ideal base for highperformance supply chain or warehousing needs.