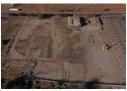

## Unlock Exceptional Logistics Potential in a Prime Industrial Hub

Position your business for success with this 34,246m² fully paved industrial yard, purpose-built for optimal truck flow and large-scale logistics or distribution operations. Strategically located with quick access to the R21, Olifantsfontein Road, and N1 highways, this premium site ensures streamlined connectivity to major transport routes—making it an ideal base for highperformance supply chain or warehousing needs.