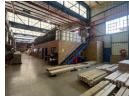

## Versatile 2,562m² Warehouse in Clayville – Secure, Spacious & Ready for Business

Located in a secure, well-maintained industrial park, this expansive 2,562m² warehouse in Clayville is perfectly suited for businesses needing functional and flexible space. Featuring four roller shutter doors, a dedicated loading area, and ample natural light, this facility is designed to optimize logistics and workflow. A generous yard at the rear of the property offers additional space for storage, parking, or operational use.

The layout maximizes usable warehouse space, making it ideal for storage, distribution, or light manufacturing. With reliable threephase power, the facility is ready to support various industrial applications. Whether you are growing your operations or relocating