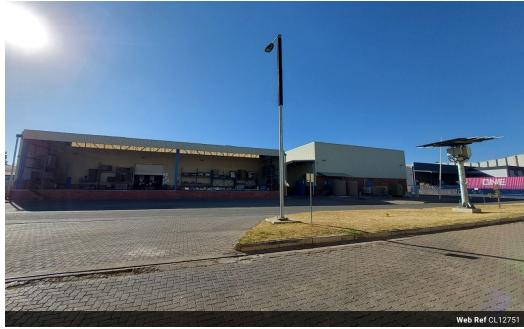

## Versatile 2,562m² Warehouse in Clayville – Secure, Spacious & Ready for Business

Located in a secure, well-maintained industrial park, this expansive 2,562m² warehouse in Clayville is perfectly suited for businesses needing functional and flexible space. Featuring four roller shutter doors, a dedicated loading area, and ample natural light, this facility is designed to optimize logistics and workflow. A generous yard at the rear of the property offers additional space for storage, parking, or operational use.

The layout maximizes usable warehouse space, making it ideal for storage, distribution, or light manufacturing. With reliable threephase power, the facility is ready to support various industrial applications. Whether you are growing your operations or relocating