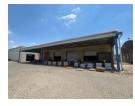

## Versatile 2,562m² Warehouse in Clayville – Secure, Spacious & Ready for Business

Located in a secure, well-maintained industrial park, this expansive 2,562m² warehouse in Clayville is perfectly suited for businesses needing functional and flexible space. Featuring four roller shutter doors, a dedicated loading area, and ample natural light, this facility is designed to optimize logistics and workflow. A generous yard at the rear of the property offers additional space for storage, parking, or operational use.

The layout maximizes usable warehouse space, making it ideal for storage, distribution, or light manufacturing. With reliable threephase power, the facility is ready to support various industrial applications. Whether you are growing your operations or relocating