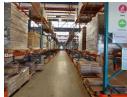

## Versatile 2,562m² Warehouse in Clayville – Secure, Spacious & Ready for Business

Located in a secure, well-maintained industrial park, this expansive 2,562m² warehouse in Clayville is perfectly suited for businesses needing functional and flexible space. Featuring four roller shutter doors, a dedicated loading area, and ample natural light, this facility is designed to optimize logistics and workflow. A generous yard at the rear of the property offers additional space for storage, parking, or operational use.

The layout maximizes usable warehouse space, making it ideal for storage, distribution, or light manufacturing. With reliable threephase power, the facility is ready to support various industrial applications. Whether you are growing your operations or relocating