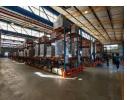

## Versatile 2,562m² Warehouse in Clayville – Secure, Spacious & Ready for Business

Located in a secure, well-maintained industrial park, this expansive 2,562m² warehouse in Clayville is perfectly suited for businesses needing functional and flexible space. Featuring four roller shutter doors, a dedicated loading area, and ample natural light, this facility is designed to optimize logistics and workflow. A generous yard at the rear of the property offers additional space for storage, parking, or operational use.

The layout maximizes usable warehouse space, making it ideal for storage, distribution, or light manufacturing. With reliable threephase power, the facility is ready to support various industrial applications. Whether you are growing your operations or relocating