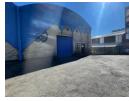

## 308m2 Unit Available TO LET in Barbeque Downs

This 308m² unit in Barbeque Downs, Midrand, presents a practical and well-positioned space ideal for light industrial or distribution businesses. The warehouse features a roller shutter door for smooth loading and offloading, good height for racking or equipment use, and ample natural lighting that enhances the working environment. With three-phase power available, the unit is capable of supporting a variety of operational needs.

In addition to the warehouse floor, the unit includes a private office for administrative functions and ablution facilities for staff convenience. Its prominent main road exposure offers excellent visibility and signage opportunities, ideal for businesses looking to raise their profile in a busy, accessible location. With quick access to major routes like the N1 and Allandale Road, this unit