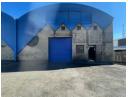

## 308m2 Unit Available TO LET in Barbeque Downs

This 308m² unit in Barbeque Downs, Midrand, presents a practical and well-positioned space ideal for light industrial or distribution businesses. The warehouse features a roller shutter door for smooth loading and offloading, good height for racking or equipment use, and ample natural lighting that enhances the working environment. With three-phase power available, the unit is capable of supporting a variety of operational needs.

In addition to the warehouse floor, the unit includes a private office for administrative functions and ablution facilities for staff convenience. Its prominent main road exposure offers excellent visibility and signage opportunities, ideal for businesses looking to raise their profile in a busy, accessible location. With quick access to major routes like the N1 and Allandale Road, this unit