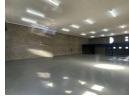

## 308m2 Unit Available TO LET in Barbeque Downs

This 308m² unit in Barbeque Downs, Midrand, presents a practical and well-positioned space ideal for light industrial or distribution businesses. The warehouse features a roller shutter door for smooth loading and offloading, good height for racking or equipment use, and ample natural lighting that enhances the working environment. With three-phase power available, the unit is capable of supporting a variety of operational needs.

In addition to the warehouse floor, the unit includes a private office for administrative functions and ablution facilities for staff convenience. Its prominent main road exposure offers excellent visibility and signage opportunities, ideal for businesses looking to raise their profile in a busy, accessible location. With quick access to major routes like the N1 and Allandale Road, this unit