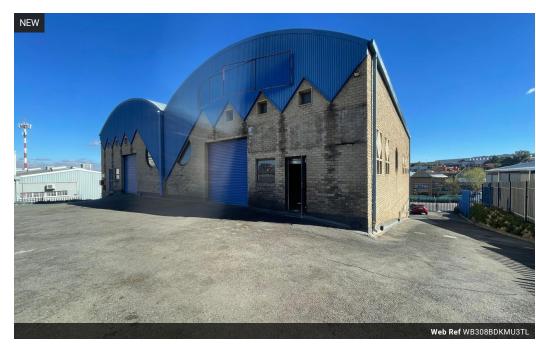

## 308m2 Unit Available TO LET in Barbeque Downs

This 308m² unit in Barbeque Downs, Midrand, presents a practical and well-positioned space ideal for light industrial or distribution businesses. The warehouse features a roller shutter door for smooth loading and offloading, good height for racking or equipment use, and ample natural lighting that enhances the working environment. With three-phase power available, the unit is capable of supporting a variety of operational needs.

In addition to the warehouse floor, the unit includes a private office for administrative functions and ablution facilities for staff convenience. Its prominent main road exposure offers excellent visibility and signage opportunities, ideal for businesses looking to raise their profile in a busy, accessible location. With quick access to major routes like the N1 and Allandale Road, this unit