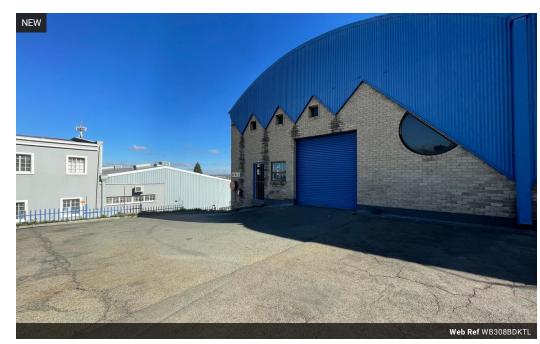

## 308m2 Unit Available To Let

 $This~308\,m^2~unit~in~Barbeque~Downs,~Midrand,~offers~a~highly~functional~space~perfect~for~growing~small~to~medium-sized~discontinuous and the contraction of the c$ businesses. The warehouse area features three-phase power for industrial equipment, a roller shutter door for easy loading and offloading, and generous eave height that supports efficient racking or equipment installation. Large windows bring in excellent natural lighting, enhancing the working environment and reducing dependency on artificial lights.

Complementing the warehouse, the unit includes on-site ablution facilities and a private office-ideal for administrative tasks, meetings, or secluded work. Situated in a convenient Barbeque Downs location, it offers easy access to major arterial roads and