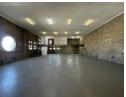

## 308m2 Unit Available To Let

 $This~308\,m^2~unit~in~Barbeque~Downs,~Midrand,~offers~a~highly~functional~space~perfect~for~growing~small~to~medium-sized~discontinuous and the contraction of the c$ businesses. The warehouse area features three-phase power for industrial equipment, a roller shutter door for easy loading and offloading, and generous eave height that supports efficient racking or equipment installation. Large windows bring in excellent natural lighting, enhancing the working environment and reducing dependency on artificial lights.

Complementing the warehouse, the unit includes on-site ablution facilities and a private office-ideal for administrative tasks, meetings, or secluded work. Situated in a convenient Barbeque Downs location, it offers easy access to major arterial roads and