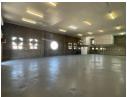

## 308m2 Unit Available To Let

 $This~308\,m^2~unit~in~Barbeque~Downs,~Midrand,~offers~a~highly~functional~space~perfect~for~growing~small~to~medium-sized~discontinuous and the contraction of the c$ businesses. The warehouse area features three-phase power for industrial equipment, a roller shutter door for easy loading and offloading, and generous eave height that supports efficient racking or equipment installation. Large windows bring in excellent natural lighting, enhancing the working environment and reducing dependency on artificial lights.

Complementing the warehouse, the unit includes on-site ablution facilities and a private office-ideal for administrative tasks, meetings, or secluded work. Situated in a convenient Barbeque Downs location, it offers easy access to major arterial roads and